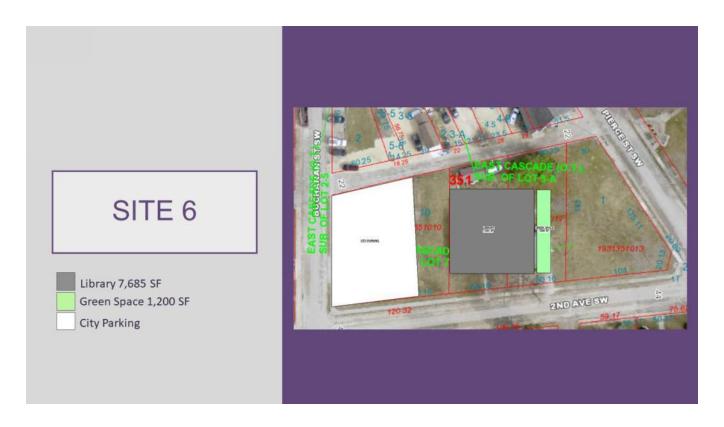

## **OPTION 6**

This site is just west of Riverview Park and consists of three individual residential lots with two homes constructed on the lots. These property owners have been contacted and have reported that they would consider selling their property for the construction of a new public library. A new City public parking lot was recently constructed on the west side of the site. It could be expanded to provide more parking that could be shared with the library. The connectivity to the park, views of the river, proximity to main street and walkability were identified as important benefits of this location.

## Q8 Please write any comments, positive and negative, ideas and or suggestions about Option 6. The more feedback the Design Team gets, the better!

| # | RESPONSES                                                                                              | DATE              |
|---|--------------------------------------------------------------------------------------------------------|-------------------|
| 1 | Six is a great design in relation to the park                                                          | 9/1/2021 5:02 PM  |
| 2 | I really like this design. I think it would be a great spot for the new library. It's very accessible. | 8/31/2021 6:22 PM |

## Q9 Please write any comments, positive and negative, ideas and or suggestions about Option 6.1. The more feedback the Design Team gets, the better!

| # | RESPONSES         | DATE              |
|---|-------------------|-------------------|
| 1 | Same as option 6. | 8/31/2021 6:22 PM |