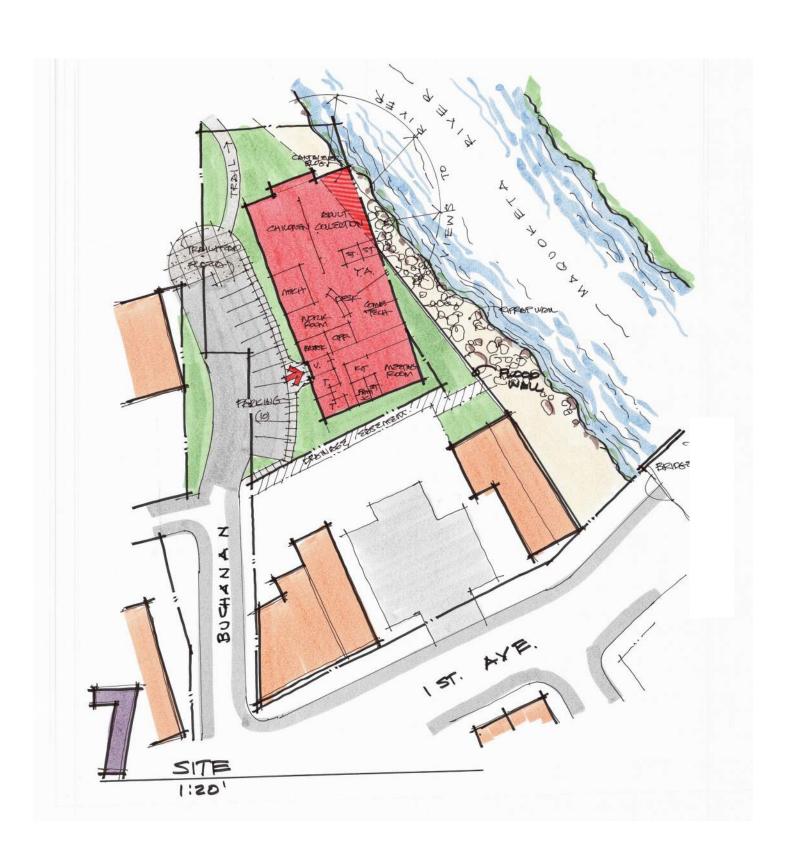

## **OPTION 7**

This site is located on City property behind and just north of J Salon & Spa on Main Street. It is also located on the river and would provide beautiful views up and down the waterway. There is adjacent access to the trail and large play/practice fields to the north. A new parking area could serve the library, trail head, playfields and the downtown. Outdoor seating and gathering space could be provided as well as a connection to the river.

# Q10 Please write any comments, positive and negative, ideas and or suggestions about Option 7. The more feedback the Design Team gets, the better!

| # | RESPONSES                                                                                                                                                                                                                                                                                                                                                                    | DATE              |
|---|------------------------------------------------------------------------------------------------------------------------------------------------------------------------------------------------------------------------------------------------------------------------------------------------------------------------------------------------------------------------------|-------------------|
| 1 | Absolutely love 7 and how it over looks the river, it would be the only building in town overlooking a landmark of our town! I like the patio space with access down. The view from the bridge would be amazing looking at the building! Would be a welcoming view entering Main Street! Like the modern architecture style of the perspective sketch. My favorite location! | 9/1/2021 5:02 PM  |
| 2 | I like other designs and locations better                                                                                                                                                                                                                                                                                                                                    | 8/31/2021 6:22 PM |

**Pros and Cons Sheet** 

Cons / Dislikes

Like alternate design

trees to North view for Privacy to HS. .t Middle School events.

Other designs + locations are better

I see late I like about their option and 7. Love The connection to the worlking trail 4 possible looking out at the river. Would be neat exception that other lubraries don't have. But would miss the outdoor pater area in 7? which would be there in 7A??

I like 7A - View up , down river