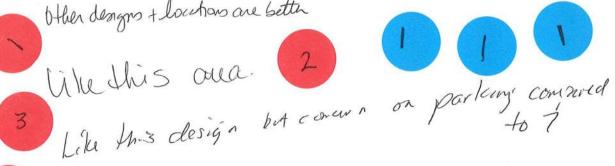

**Pros and Cons Sheet** 

Cons / Dislikes

Like alternate design

trees to North view for Privacy to HS. .t Middle School events.

Other designs + locations are better

I see late I like about their option and 7. Love The connection to the worlking trail 4 possible looking out at the river. Would be neat exception that other lubraries don't have. But would miss the outdoor pater area in 7? which would be there in 7A??

I like 7A - View up , down river

#### Q11 Please write any comments, positive and negative, ideas and or suggestions about Option 7.A. The more feedback the Design Team gets, the better!

| # | RESPONSES                              | DATE              |
|---|----------------------------------------|-------------------|
| 1 | Other designs and locations are better | 8/31/2021 6:22 PM |