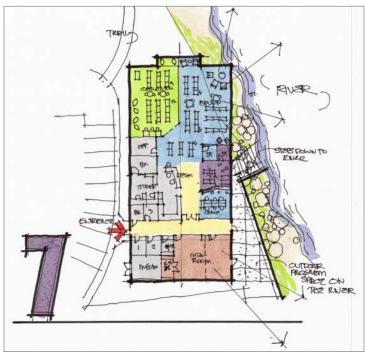

After the ATF report was provided to the Core Planning Committee, a community-wide survey was conducted. 299 responses were received. 228 of those respondents had not participated, nor had a family member participate, in any of the public planning. The outcome of the survey was a significant level of support for option 6 first and option 7 second. Three other options received less than 10% support as a preferred site. A description of the two preferred concepts is as follows.

## **OPTION 7**

This site is located on City property behind and just north of J Salon & Spa on Main Street. It is also located on the river and would provide beautiful views up and down the waterway. There is adjacent access to the trail and large play/practice fields to the north. A new parking area could serve the library, trail head, playfields and the downtown. Outdoor seating and gathering space could be provided as well as a connection to the river.

## SITE OPTIONS MAP

FLOOR PLAN