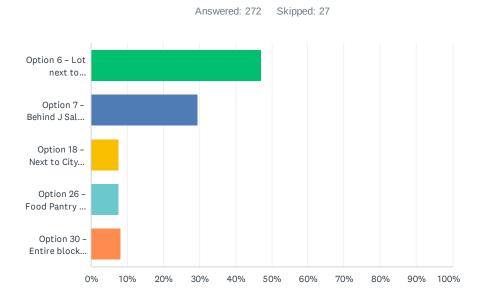

The design workshop studied more than 30 possible building site options. All the options were tested against the projected library space needs and desired off-street parking. The community provided feedback throughout both days and during evening presentations and provided direction on which options they preferred. At the end of the workshop, the citizens evaluated and voted for their favorite options. There were 3 options that rose to the top, option 6, 7, and 26. The total project cost for the preferred options ranged from \$3,200,000 - \$3,700,000.

After the ATF report was provided to the Core Planning Committee, a community-wide survey was conducted. 299 responses were received. 228 of those respondents had not participated, nor had a family member participate, in any of the public planning. The outcome of the survey was a significant level of support for option 6 first and option 7 second. Three other options received less than 10% support as a preferred site. A description of the two preferred concepts is as follows.

## **OPTION 6**

This site is just west of Riverview Park and consists of three individual residential lots with two homes constructed on the lots. These property owners have been contacted and have reported that they would consider selling their property for the construction of a new public library. A new City public parking lot was recently constructed on the west side of the site. It could be expanded to provide more parking that could be shared with the library. The connectivity to the park, views of the river, proximity to main street and walkability were identified as important benefits of this location.

## **OPTION 7**

This site is located on City property behind and just north of J Salon & Spa on Main Street. It is also located on the river and would provide beautiful views up and down the waterway. There is adjacent access to the trail and large play/practice fields to the north. A new parking area could serve the library, trail head, playfields and the downtown. Outdoor seating and gathering space could be provided as well as a connection to the river.

## **SITE OPTION 26**

This option is located at 201 2nd Ave. SW on a site with an old 3-story limestone building at the east and south sides of the site. This owner has stated that he would be willing to sell the site for use as a public library. This design provided a 3-stoty connection to the existing building and included significant outdoor programming space.

## SITE OPTION 18 & 30

Site 18 is on American Legion property next to the public swimming pool.

Site 30 is located on Buchanan and Lincoln streets a block from the existing library.