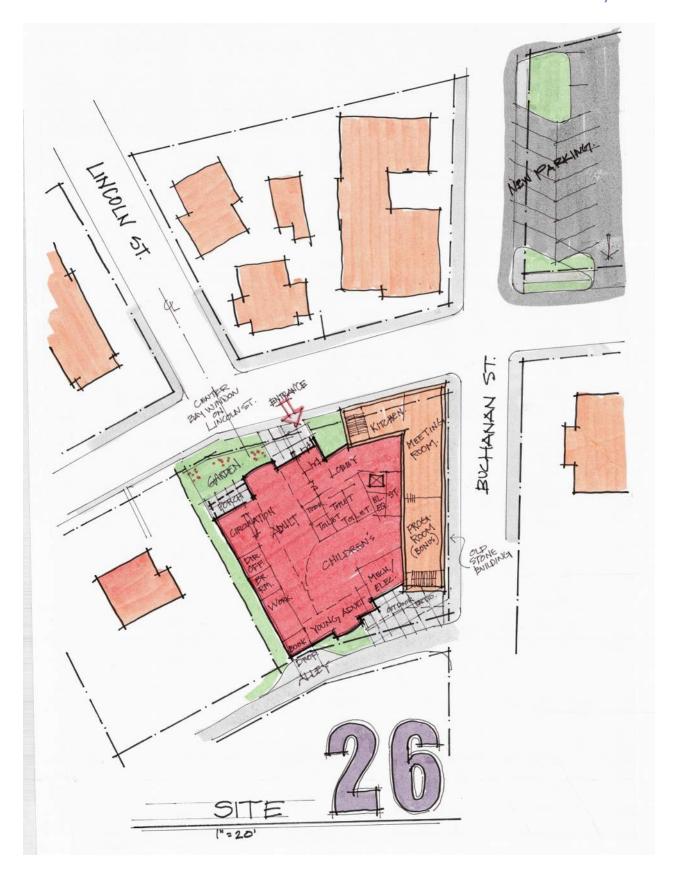

## **SITE OPTION 26**

This option is located at 201 2nd Ave. SW on a site with an old 3-story limestone building at the east and south sides of the site. This owner has stated that he would be willing to sell the site for use as a public library. This design provided a 3-stoty connection to the existing building and included significant outdoor programming space.

## Q30 Please write any comments, positive and negative, ideas and or suggestions about Option 26. The more feedback the Design Team gets, the better!

Answered: 1 Skipped: 2

| # | RESPONSES                             | DATE              |
|---|---------------------------------------|-------------------|
| 1 | I don't like the design nor location. | 8/31/2021 6:22 PM |

**Pros and Cons Sheet** 

Pros / Likes

Cons / Dislikes

Great location & use of buildings already there
-would need addingual parking
-agacquire pomen of Site 35 Mar 30
-814 30 would be faintastic parking for
the library AND daintown businesses, which is needed

Cleaning up while getting

New Library - Great to cation

- The the idea of working w/ Atone building & it would

really clean up me area.

T

**Pros and Cons Sheet** 

Pros / Likes

Cons / Dislikes