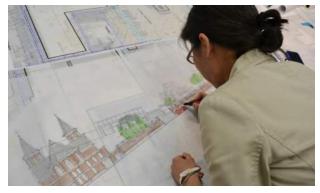

## **PUBLIC ENGAGEMENT**

The public was asked to participate in the process by providing input, potential designs and locations to study, and evaluation of potential options at the Advisory Task Force (ATF) meetings and Spark Sessions. The public met 5 times in 2021. They confirmed the recommended library's space needs, developed project goals for success, established decision making criteria, suggested site option locations, and evaluated options. The group participated in a two-day design workshop, where the public shared their thoughts, ideas, and opinions on what site and building options should be studied. Some of those ideas include:

## **DESIGN**

Through the Spark Session, multiple design concepts are created. During the day we step back, reflect and then refine the designs. The best move forward and a concept moves to a more refined design.