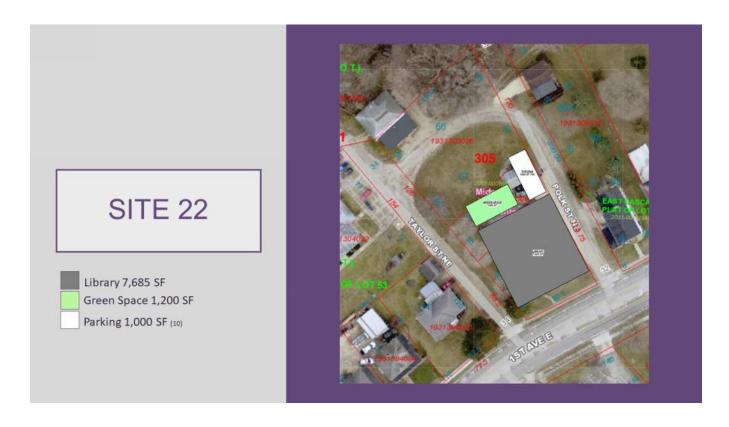

# Q26 Please write any comments, positive and negative, ideas and or suggestions about Option 22. The more feedback the Design Team gets, the better!

Answered: 1 Skipped: 2

| # | RESPONSES                                                                                            | DATE              |
|---|------------------------------------------------------------------------------------------------------|-------------------|
| 1 | I really liked both the design and location of this option. Many families will be able to access it. | 8/31/2021 6:22 PM |