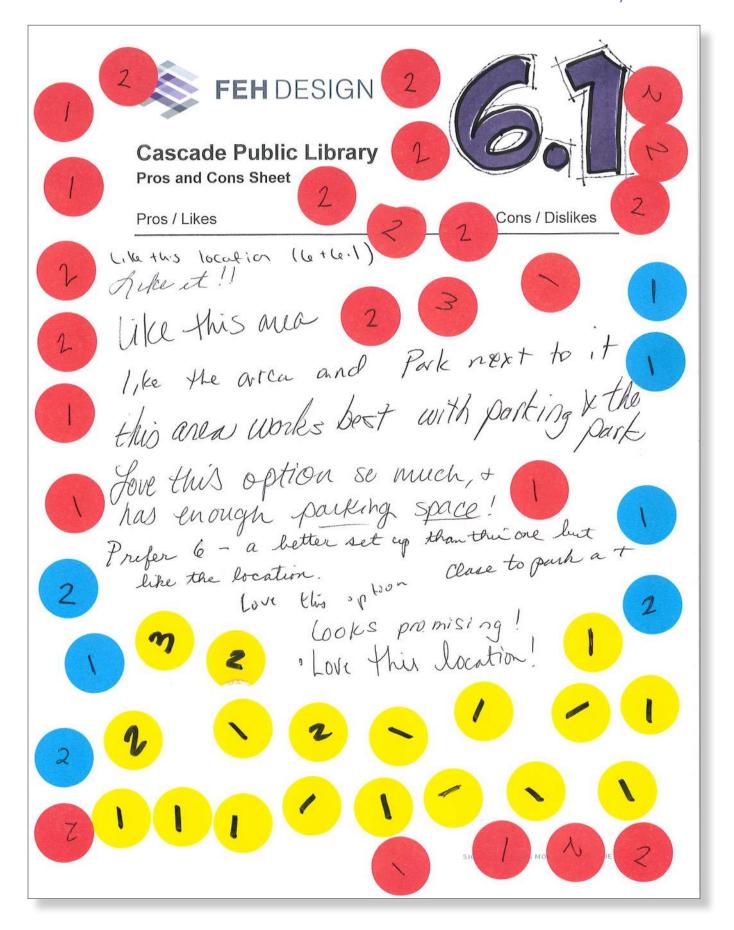

## Q9 Please write any comments, positive and negative, ideas and or suggestions about Option 6.1. The more feedback the Design Team gets, the better!

| # | RESPONSES         | DATE              |
|---|-------------------|-------------------|
| 1 | Same as option 6. | 8/31/2021 6:22 PM |