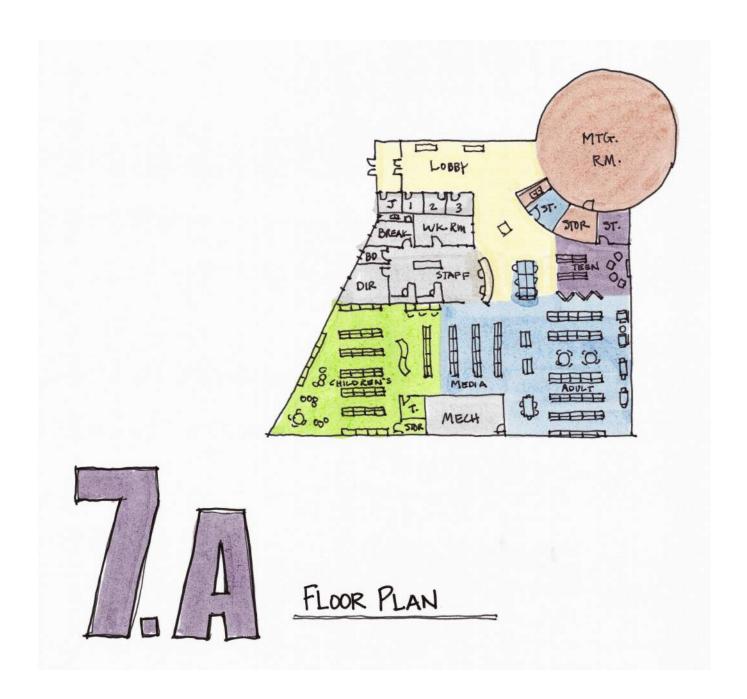

I like 7A - View up , down river

#### Q11 Please write any comments, positive and negative, ideas and or suggestions about Option 7.A. The more feedback the Design Team gets, the better!

| # | RESPONSES                              | DATE              |
|---|----------------------------------------|-------------------|
| 1 | Other designs and locations are better | 8/31/2021 6:22 PM |

**Pros and Cons Sheet** 

Pros / Likes

Cons / Dislikes

Prefer other locations better