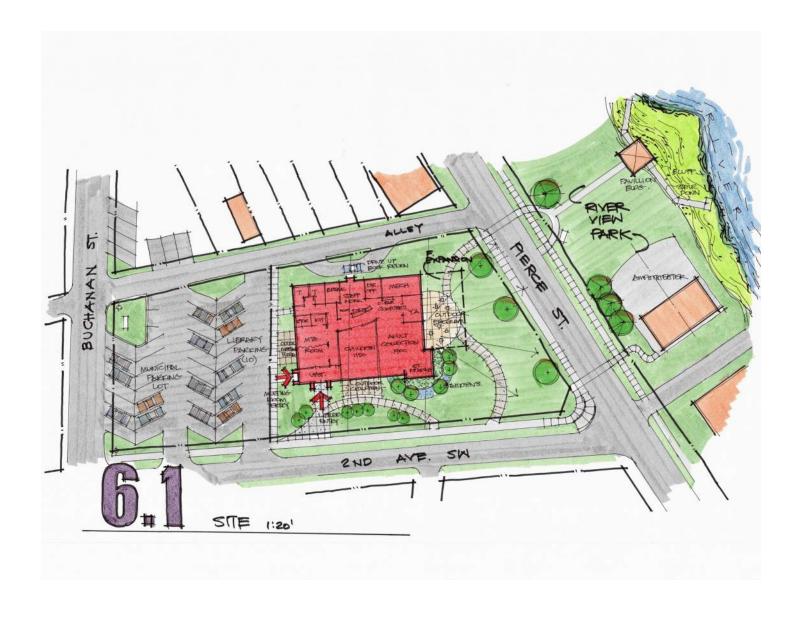

## **OPTION 6**

This site is just west of Riverview Park and consists of three individual residential lots with two homes constructed on the lots. These property owners have been contacted and have reported that they would consider selling their property for the construction of a new public library. A new City public parking lot was recently constructed on the west side of the site. It could be expanded to provide more parking that could be shared with the library. The connectivity to the park, views of the river, proximity to main street and walkability were identified as important benefits of this location.

## Q8 Please write any comments, positive and negative, ideas and or suggestions about Option 6. The more feedback the Design Team gets, the better!

| # | RESPONSES                                                                                              | DATE              |
|---|--------------------------------------------------------------------------------------------------------|-------------------|
| 1 | Six is a great design in relation to the park                                                          | 9/1/2021 5:02 PM  |
| 2 | I really like this design. I think it would be a great spot for the new library. It's very accessible. | 8/31/2021 6:22 PM |

## Q9 Please write any comments, positive and negative, ideas and or suggestions about Option 6.1. The more feedback the Design Team gets, the better!

| # | RESPONSES         | DATE              |
|---|-------------------|-------------------|
| 1 | Same as option 6. | 8/31/2021 6:22 PM |