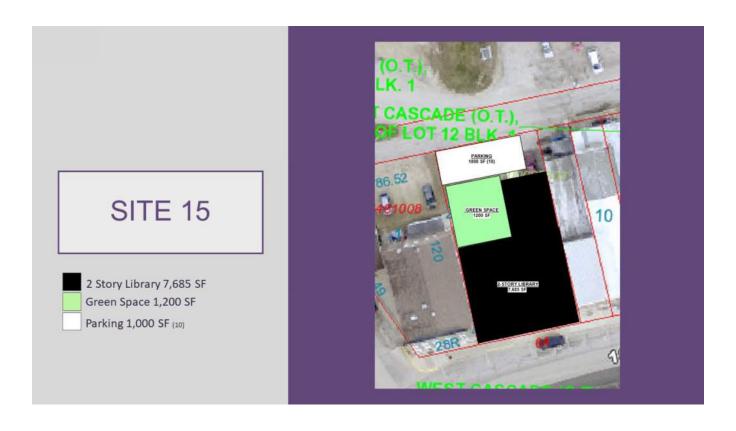

## SITE OPTION 18 & 30

Site 18 is on American Legion property next to the public swimming pool.

Site 30 is located on Buchanan and Lincoln streets a block from the existing library.