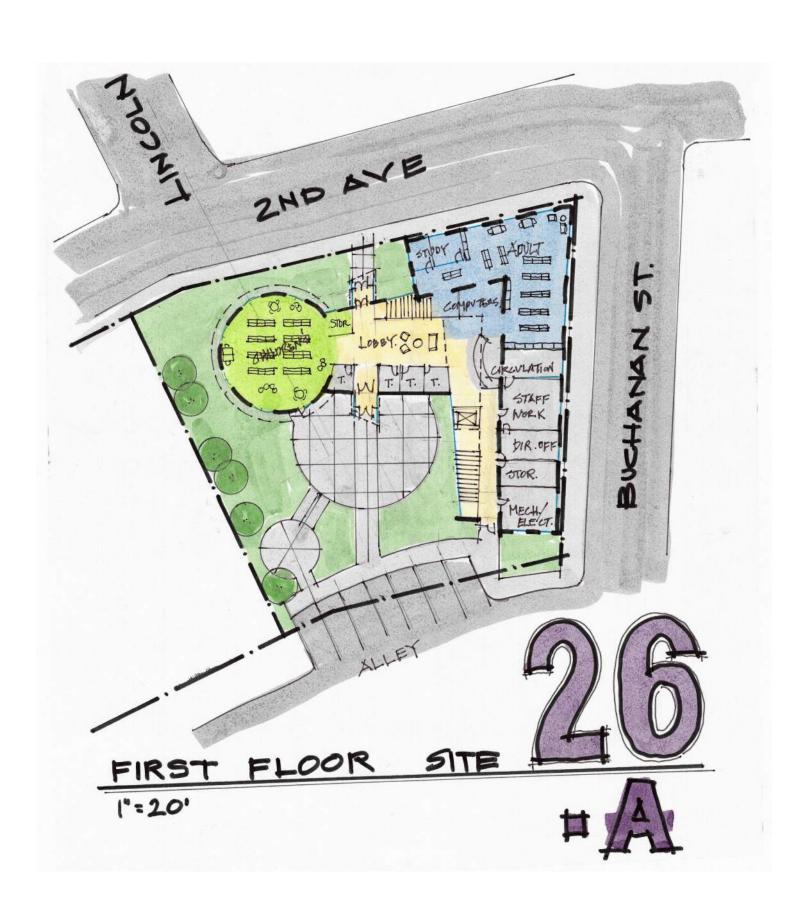

## **SITE OPTION 26**

This option is located at 201 2nd Ave. SW on a site with an old 3-story limestone building at the east and south sides of the site. This owner has stated that he would be willing to sell the site for use as a public library. This design provided a 3-stoty connection to the existing building and included significant outdoor programming space.

## Q30 Please write any comments, positive and negative, ideas and or suggestions about Option 26. The more feedback the Design Team gets, the better!

Answered: 1 Skipped: 2

| # | RESPONSES                             | DATE              |
|---|---------------------------------------|-------------------|
| 1 | I don't like the design nor location. | 8/31/2021 6:22 PM |

**Pros and Cons Sheet** 

Pros / Likes

Cons / Dislikes

Great location & use of buildings already there
-would need addingual parking
-agacquire pomen of Site 35 Mar 30
-814 30 would be faintastic parking for
the library AND daintown businesses, which is needed

Cleaning up while getting

New Library - Great to cation

- The the idea of working w/ Atone building & it would

really clean up me area.

T

**Pros and Cons Sheet** 

Pros / Likes

Cons / Dislikes