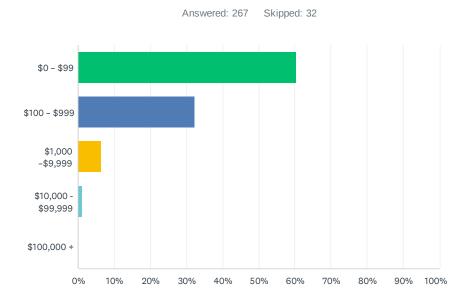

### **BUDGETS**

Cost summaries were created on day two of the Spark Session. These are high level budgets to aide in the decision making.

| Options                                                        | 2023 bid total<br>project budget |
|----------------------------------------------------------------|----------------------------------|
| Site 1 - Existing Library site, new two story building         | \$3,428,792.57                   |
| Site 1.B - Existing Library becomes meeting space, new library | \$3,073,813.00                   |
| Site 3 - 708 1st Avenue East                                   | \$3,121,647.00                   |
| Site 6 - 110 2nd Avenue SW                                     | \$3,419,018.00                   |
| Site 7 - City site behind 108 1st Avenue West                  | \$3,255,094.00                   |
| Site 7.A - City site behind 108 1st Avenue West                | \$3,277,200.00                   |
| Site 18 - next to City Pool                                    | \$3,141,124.00                   |
| Site 25 - in the old Brewery                                   | \$3,690,000.00                   |
| Site 26.A - in the old Brewery                                 | \$3,686,740.00                   |
| Site 28 - Lot behind fidelity Bank                             | \$3,201,000.00                   |
| Site 30 - three properties on Lincoln & Buchanan               | \$3,544,652.00                   |