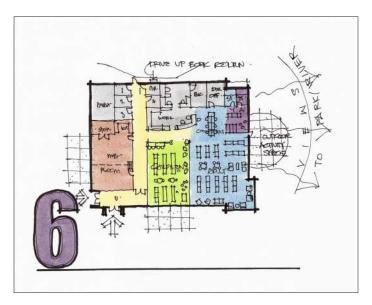

The design workshop studied more than 30 possible building site options. All the options were tested against the projected library space needs and desired off-street parking. The community provided feedback throughout both days and during evening presentations and provided direction on which options they preferred. At the end of the workshop, the citizens evaluated and voted for their favorite options. There were 3 options that rose to the top, option 6, 7, and 26. The total project cost for the preferred options ranged from \$3,200,000 - \$3,700,000.

After the ATF report was provided to the Core Planning Committee, a community-wide survey was conducted. 299 responses were received. 228 of those respondents had not participated, nor had a family member participate, in any of the public planning. The outcome of the survey was a significant level of support for option 6 first and option 7 second. Three other options received less than 10% support as a preferred site. A description of the two preferred concepts is as follows.

## **OPTION 6**

This site is just west of Riverview Park and consists of three individual residential lots with two homes constructed on the lots. These property owners have been contacted and have reported that they would consider selling their property for the construction of a new public library. A new City public parking lot was recently constructed on the west side of the site. It could be expanded to provide more parking that could be shared with the library. The connectivity to the park, views of the river, proximity to main street and walkability were identified as important benefits of this location.