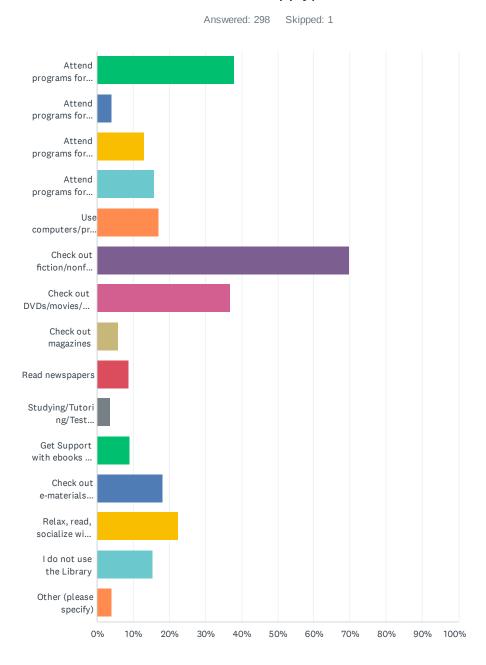

often do you or your immediate family visit the library?



| ANSWER CHOICES     | RESPONSES  |
|--------------------|------------|
| Weekly             | 22.30% 66  |
| Monthly            | 22.64% 67  |
| A few times a year | 39.86% 118 |
| Never              | 15.20% 45  |
| TOTAL              | 296        |

# Q2 In which Municipality do you reside?





| ANSWER CHOICES        | RESPONSES  |
|-----------------------|------------|
| City of Cascade       | 67.56% 202 |
| Jones County          | 14.72% 44  |
| Dubuque County        | 14.05% 42  |
| Other, Please Specify | 3.68% 11   |
| TOTAL                 | 299        |

Q3 Do you believe the Cascade Public Library provides valuable service to the community? If so, how do you currently use the library? (Please select all that apply)



| ANSWER CHOICES                                   | RESPONSES |     |
|--------------------------------------------------|-----------|-----|
| Attend programs for children                     | 37.92%    | 113 |
| Attend programs for teens                        | 4.03%     | 12  |
| Attend programs for families                     | 13.09%    | 39  |
| Attend programs for adults                       | 15.77%    | 47  |
| Use computers/printer/fax machine/scanner/copier | 17.11%    | 51  |
| Check out fiction/nonfiction books               | 69.80%    | 208 |
| Check out DVDs/movies/video games                | 36.91%    | 110 |
| Check out magazines                              | 5.70%     | 17  |
| Read newspapers                                  | 8.72%     | 26  |
| Studying/Tutori