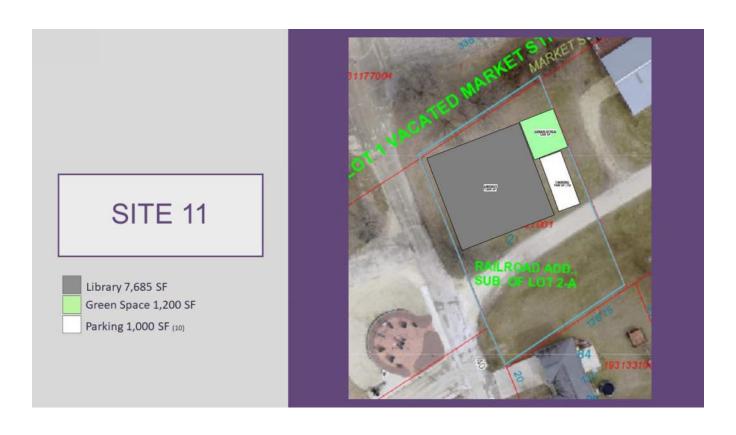

# Q26 Please write any comments, positive and negative, ideas and or suggestions about Option 22. The more feedback the Design Team gets, the better!

Answered: 1 Skipped: 2

| # | RESPONSES                                                                                            | DATE              |
|---|------------------------------------------------------------------------------------------------------|-------------------|
| 1 | I really liked both the design and location of this option. Many families will be able to access it. | 8/31/2021 6:22 PM |