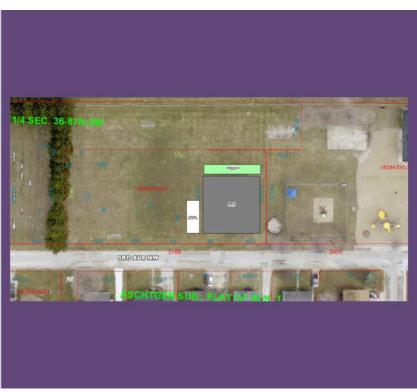

## **SITE OPTION 26**

This option is located at 201 2nd Ave. SW on a site with an old 3-story limestone building at the east and south sides of the site. This owner has stated that he would be willing to sell the site for use as a public library. This design provided a 3-stoty connection to the existing building and included significant outdoor programming space.