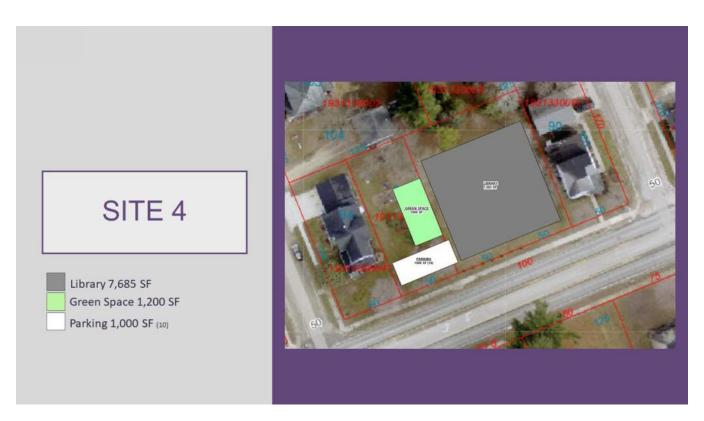

bubble and block diagrams as well and exterior and interior relationship reviews.





## STEP ONE





\*Formal Review ... Periodically, everyone steps back, takes a deep breath, and reviews all drawings and progress to ensure it's headed in the right direction.







## STEP FOUR

Sparks ignite as plans are refined and detailed. Exterior and interior sketches bring the spaces to life.



## STEP THREE

Sparks fly as conceptual plans are created, studied and refined.



## SPARK FINAL ARTWORK!



## WHAT HAPPENS NEXT?

By the end of the one, two or three-day Sessions, the concept  $% \left( 1\right) =\left( 1\right) \left( 1\right)$ for your project will be clearly defined. With conceptual drawings in hand, we return to the office to develop and refine.

## SITE OPTIONS MAP















































































































FLOOR PLAN













































































### Cascade Public Library

**Pros and Cons Sheet** 





Cons / Dislikes

Would like to see the current library building used for Senior Center - Cascade really needs toprovide a space for our Seniors to gather - the seniors now are the ones who build our Community and we are forgetting about their needs !!!

Space is too small for expansion of current library. would make a great future place for a sepion center or food pantry.

Too Plain

Would not work for the library-too small, landlocked, Cant I make a second story work.

- If doing their plan, why bother? Just would not fill/meet needs & exciting poss