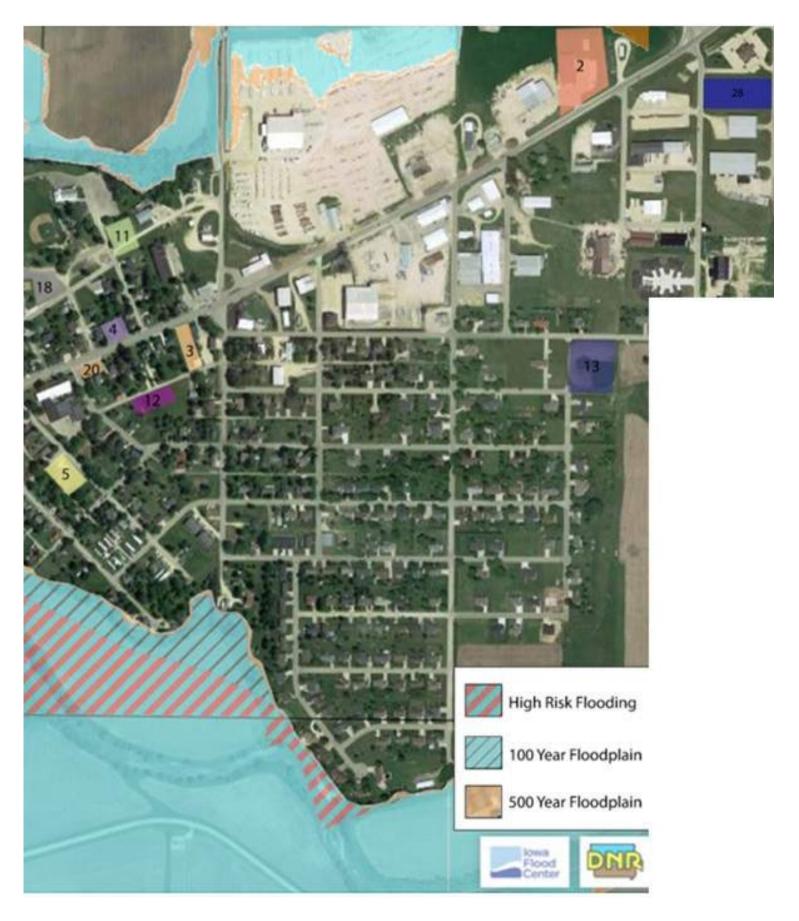

The design workshop studied more than 30 possible building site options. All the options were tested against the projected library space needs and desired off-street parking. The community provided feedback throughout both days and during evening presentations and provided direction on which options they preferred. At the end of the workshop, the citizens evaluated and voted for their favorite options. There were 3 options that rose to the top, option 6, 7, and 26. The total project cost for the preferred options ranged from \$3,200,000 - \$3,700,000.

## ADDITIONAL SITE OPTIONS STUDIED

The following site options did receive a high percentage of support from the Advisory Task Force participants but not as much from the community survey.

## **SITE OPTION 26**

This option is located at 201 2nd Ave. SW on a site with an old 3-story limestone building at the east and south sides of the site. This owner has stated that he would be willing to sell the site for use as a public library. This design provided a 3-stoty connection to the existing building and included significant outdoor programming space.

## SITE OPTION 18 & 30

Site 18 is on American Legion property next to the public swimming pool.

Site 30 is located on Buchanan and Lincoln streets a block from the existing library.

## SITE OPTIONS MAP

FLOOR PLAN