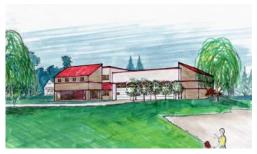

## **OPTION 6**

This site is just west of Riverview Park and consists of three individual residential lots with two homes constructed on the lots. These property owners have been contacted and have reported that they would consider selling their property for the construction of a new public library. A new City public parking lot was recently constructed on the west side of the site. It could be expanded to provide more parking that could be shared with the library. The connectivity to the park, views of the river, proximity to main street and walkability were identified as important benefits of this location.

## **OPTION 7**

This site is located on City property behind and just north of J Salon & Spa on Main Street. It is also located on the river and would provide beautiful views up and down the waterway. There is adjacent access to the trail and large play/practice fields to the north. A new parking area could serve the library, trail head, playfields and the downtown. Outdoor seating and gathering space could be provided as well as a connection to the river.