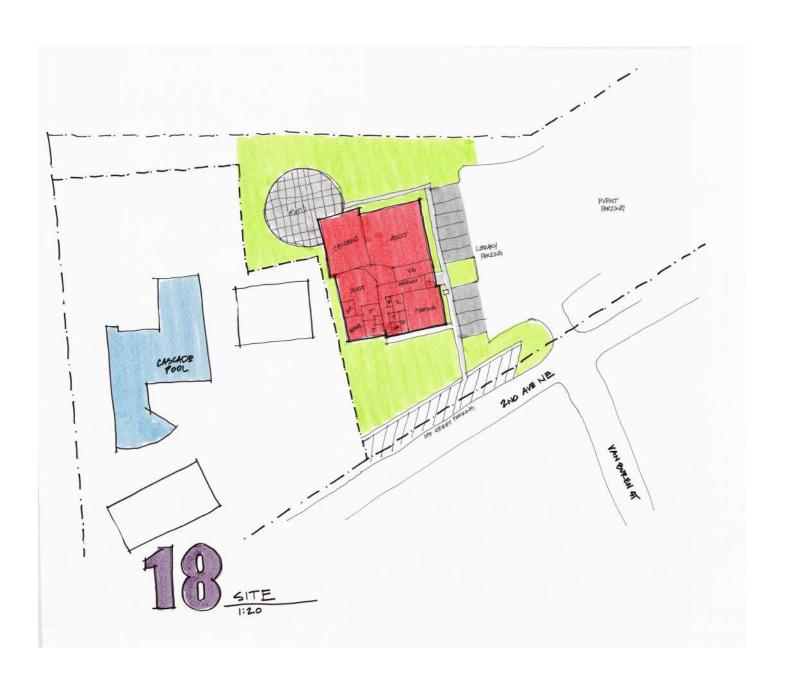

nice location, close to pool it is very nice having a playground by passen library. Good porking

good use of family-oriented space Wood of Family friendly, options for visitors Safety W balls & Plying fords?

We the design + loadion - accessible + Cambres get benefits

Nice area for family location for 4 nAths out at the year. Otherwise not real visable

- nice that its close to pool as long as we don't have wet patrons trasping in. 3
good parking. Out of sight but people will get used to new location - this would probably be my 400 choice.

would prefer town down tall to not parling awar

2

S

3