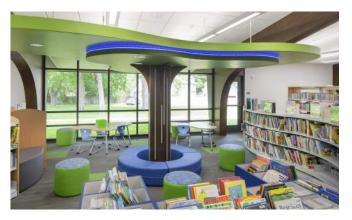

## TWENTY FIRST CENTURY LIBRARY DESIGN

Public libraries continue to evolve as services, media, and our culture changes. A well-planned library anticipates these changes and is flexible enough to accommodate current and future paradigm shifts. We believe there are 5 key areas of focus in a 21st century library: People Focused, Flexibility in Space and Furnishings, Tech-Rich in Services and Building Design, Community Centers and Sustainable in Design and Operation.

The design of any library is always a unique process with each client. This is increasingly true with advanced integration of technology, collaboration opportunities, and flexibility needs. These elements also have different needs based on the user. These needs are carefully evaluated and discussed throughout the design process to help guide the development of each space within the building and beyond the four walls of a traditional structure. At the conclusion of the design process, each library is given a book with specific library-focused solutions to address these needs in their project(s). This book helps ensure the design process incorporates these solutions into a new or renovated facility that is prepared for the future.