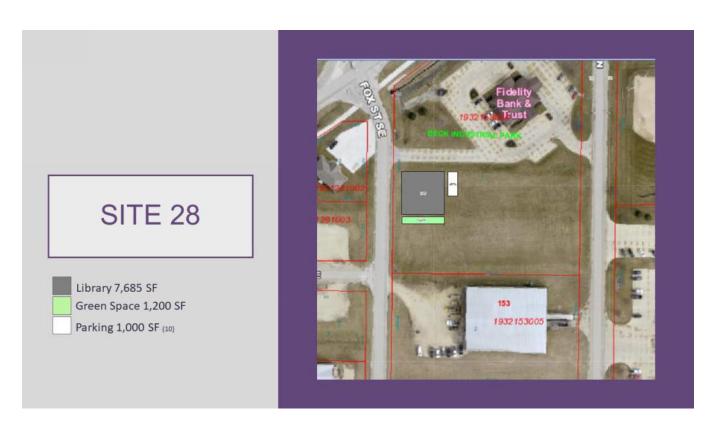

# Q33 Please write any comments, positive and negative, ideas and or suggestions about Option 28. The more feedback the Design Team gets, the better!

Answered: 1 Skipped: 2

| # | RESPONSES                             | DATE              |
|---|---------------------------------------|-------------------|
| 1 | I don't like the design nor location. | 8/31/2021 6:22 PM |