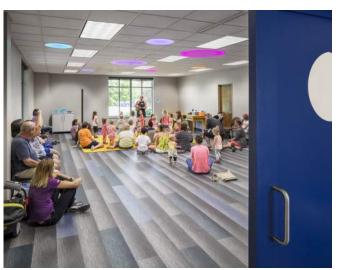

## TWENTY FIRST CENTURY LIBRARY DESIGN

Public libraries continue to evolve as services, media, and our culture changes. A well-planned library anticipates these changes and is flexible enough to accommodate current and future paradigm shifts. We believe there are 5 key areas of focus in a 21st century library: People Focused, Flexibility in Space and Furnishings, Tech-Rich in Services and Building Design, Community Centers and Sustainable in Design and Operation.

The design of any library is always a unique process with each client. This is increasingly true with advanced integration of technology, collaboration opportunities, and flexibility needs. These elements also have different needs based on the user. These needs are carefully evaluated and discussed throughout the design process to help guide the development of each space within the building and beyond the four walls of a traditional structure. At the conclusion of the design process, each library is given a book with specific library-focused solutions to address these needs in their project(s). This book helps ensure the design process incorporates these solutions into a new or renovated facility that is prepared for the future.