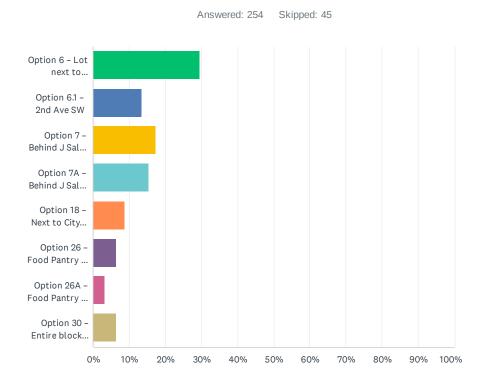

The design workshop studied more than 30 possible building site options. All the options were tested against the projected library space needs and desired off-street parking. The community provided feedback throughout both days and during evening presentations and provided direction on which options they preferred. At the end of the workshop, the citizens evaluated and voted for their favorite options. There were 3 options that rose to the top, option 6, 7, and 26. The total project cost for the preferred options ranged from \$3,200,000 - \$3,700,000.

After the ATF report was provided to the Core Planning Committee, a community-wide survey was conducted. 299 responses were received. 228 of those respondents had not participated, nor had a family member participate, in any of the public planning. The outcome of the survey was a significant level of support for option 6 first and option 7 second. Three other options received less than 10% support as a preferred site. A description of the two preferred concepts is as follows.

## **OPTION 6**

This site is just west of Riverview Park and consists of three individual residential lots with two homes constructed on the lots. These property owners have been contacted and have reported that they would consider selling their property for the construction of a new public library. A new City public parking lot was recently constructed on the west side of the site. It could be expanded to provide more parking that could be shared with the library. The connectivity to the park, views of the river, proximity to main street and walkability were identified as important benefits of this location.

## **OPTION 7**

This site is located on City property behind and just north of J Salon & Spa on Main Street. It is also located on the river and would provide beautiful views up and down the waterway. There is adjacent access to the trail and large play/practice fields to the north. A new parking area could serve the library, trail head, playfields and the downtown. Outdoor seating and gathering space could be provided as well as a connection to the river.

## **SITE OPTION 26**

This option is located at 201 2nd Ave. SW on a site with an old 3-story limestone building at the east and south sides of the site. This owner has stated that he would be willing to sell the site for use as a public library. This design provided a 3-stoty connection to the existing building and included significant outdoor programming space.

## SITE OPTION 18 & 30

Site 18 is on American Legion property next to the public swimming pool.

Site 30 is located on Buchanan and Lincoln streets a block from the existing library.