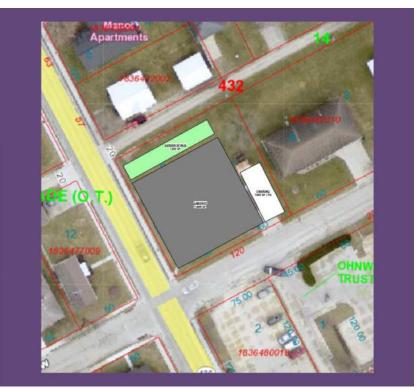

## SITE OPTION 18 & 30

Site 18 is on American Legion property next to the public swimming pool.

Site 30 is located on Buchanan and Lincoln streets a block from the existing library.

## Q35 Please write any comments, positive and negative, ideas and or suggestions about Option 30. The more feedback the Design Team gets, the better!

Answered: 2 Skipped: 1

| # | RESPONSES                                                                                                                     | DATE              |
|---|-------------------------------------------------------------------------------------------------------------------------------|-------------------|
| 1 | Very nice report, yet a little hard to view online. Can the designs be sent in a format that allows the user to enlarge them? | 9/4/2021 6:33 AM  |
| 2 | I don't like the design nor location.                                                                                         | 8/31/2021 6:22 PM |