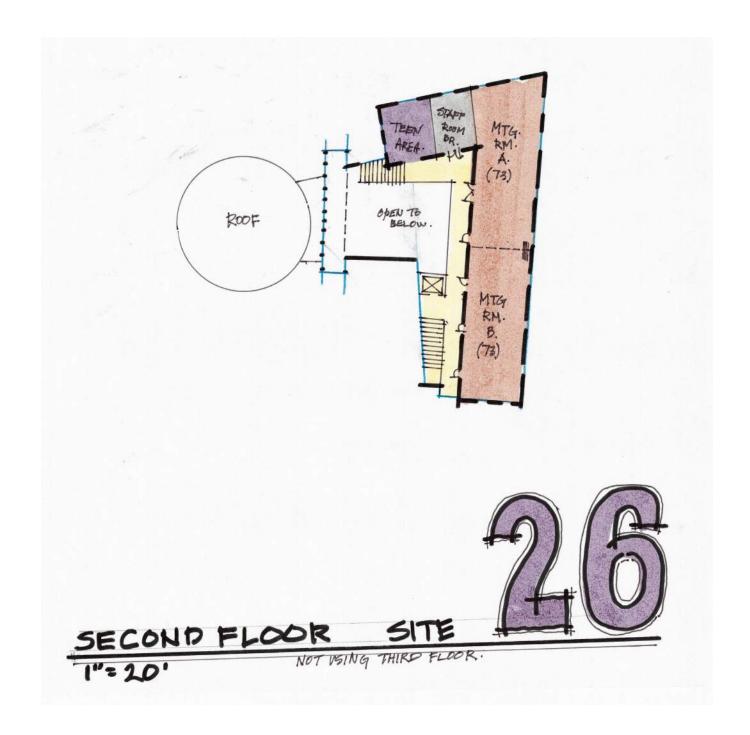

## **SITE OPTION 26**

This option is located at 201 2nd Ave. SW on a site with an old 3-story limestone building at the east and south sides of the site. This owner has stated that he would be willing to sell the site for use as a public library. This design provided a 3-stoty connection to the existing building and included significant outdoor programming space.

## Q30 Please write any comments, positive and negative, ideas and or suggestions about Option 26. The more feedback the Design Team gets, the better!

Answered: 1 Skipped: 2

| # | RESPONSES                             | DATE              |
|---|---------------------------------------|-------------------|
| 1 | I don't like the design nor location. | 8/31/2021 6:22 PM |

**Pros and Cons Sheet** 

Pros / Likes

Cons / Dislikes

Great location & use of buildings already there
-would need addingual parking
-agacquire pomen of Site 35 Mar 30
-814 30 would be faintastic parking for
the library AND daintown businesses, which is needed

Cleaning up while getting

New Library - Great to cation

- The the idea of working w/ Atone building & it would

really clean up me area.

T

**Pros and Cons Sheet** 

Pros / Likes

Cons / Dislikes