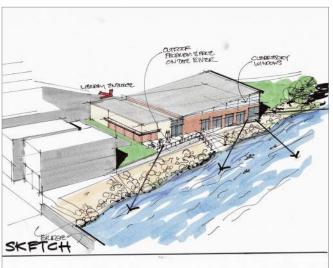

## **OPTION 7**

This site is located on City property behind and just north of J Salon & Spa on Main Street. It is also located on the river and would provide beautiful views up and down the waterway. There is adjacent access to the trail and large play/practice fields to the north. A new parking area could serve the library, trail head, playfields and the downtown. Outdoor seating and gathering space could be provided as well as a connection to the river.

## SITE OPTIONS MAP

FLOOR PLAN