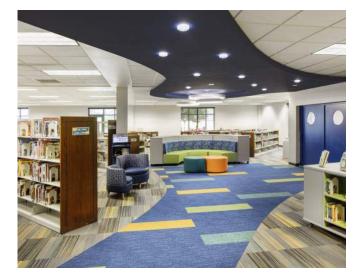

## TWENTY FIRST CENTURY LIBRARY DESIGN

Public libraries continue to evolve as services, media, and our culture changes. A well-planned library anticipates these changes and is flexible enough to accommodate current and future paradigm shifts. We believe there are 5 key areas of focus in a 21st century library: People Focused, Flexibility in Space and Furnishings, Tech-Rich in Services and Building Design, Community Centers and Sustainable in Design and Operation.

The design of any library is always a unique process with each client. This is increasingly true with advanced integration of technology, collaboration opportunities, and flexibility needs. These elements also have different needs based on the user. These needs are carefully evaluated and discussed throughout the design process to help guide the development of each space within the building and beyond the four walls of a traditional structure. At the conclusion of the design process, each library is given a book with specific library-focused solutions to address these needs in their project(s). This book helps ensure the design process incorporates these solutions into a new or renovated facility that is prepared for the future.