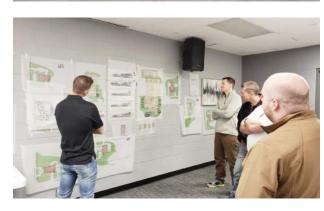

## **PUBLIC ENGAGEMENT**

The public was asked to participate in the process by providing input, potential designs and locations to study, and evaluation of potential options at the Advisory Task Force (ATF) meetings and Spark Sessions. The public met 5 times in 2021. They confirmed the recommended library's space needs, developed project goals for success, established decision making criteria, suggested site option locations, and evaluated options. The group participated in a two-day design workshop, where the public shared their thoughts, ideas, and opinions on what site and building options should be studied. Some of those ideas include:

The design workshop studied more than 30 possible building site options. All the options were tested against the projected library space needs and desired off-street parking. The community provided feedback throughout both days and during evening presentations and provided direction on which options they preferred. At the end of the workshop, the citizens evaluated and voted for their favorite options. There were 3 options that rose to the top, option 6, 7, and 26. The total project cost for the preferred options ranged from \$3,200,000 - \$3,700,000.