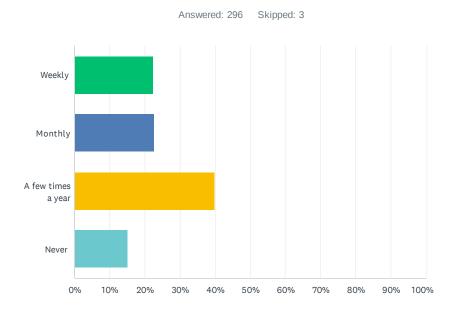

|    | \$18.81             |    | \$19.77         |    | \$17.81               |        |
| 20 years plus 3% inflation             | \$3,417,616.06 |    | \$4,144,594.04      |    | \$4,082,704.85  |    | \$4,818,906.09        |        |
| 20 yr cost/SF                          | \$1,553.46     |    | \$505.44            |    | \$531.26        |    | \$478.68              |        |
| 40 years plus 3% inflation             | \$9,590,210.82 |    | \$11,630,191.91     |    | \$11,456,523.95 |    | \$13,522,386.52       |        |
| 2021 operations budget is \$141,313    |                |    |                     |    |                 |    |                       |        |



# COMMUNITY SURVEY

Cascade Library Survey

# Q1 How often do you or your immediate family visit the library?



| ANSWER CHOICES     | RESPONSES  |
|--------------------|------------|
| Weekly             | 22.30% 66  |
| Monthly            | 22.64% 67  |
| A few times a year | 39.86% 118 |
| Never              | 15.20% 45  |
| TOTAL              | 296        |

# Q2 In which Municipality do you reside?





| ANSWER CHOICES        | RESPONSES  |
|-----------------------|------------|
| City of Cascade       | 67.56% 202 |
| Jones County          | 14.72% 44  |
| Dubuque County        | 14.05% 42  |
| Other, Please Specify | 3.68% 11   |
| TOTAL                 | 299        |

Q3 Do you believe the Cascade Public Library provides valuable service to the community? If so, how do you currently use the library? (Please select all that apply)



| ANSWER CHOICES                                   | RES