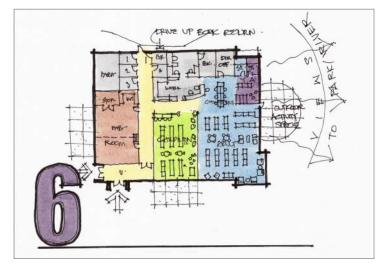

After the ATF report was provided to the Core Planning Committee, a community-wide survey was conducted. 299 responses were received. 228 of those respondents had not participated, nor had a family member participate, in any of the public planning. The outcome of the survey was a significant level of support for option 6 first and option 7 second. Three other options received less than 10% support as a preferred site. A description of the two preferred concepts is as follows.

## **OPTION 6**

This site is just west of Riverview Park and consists of three individual residential lots with two homes constructed on the lots. These property owners have been contacted and have reported that they would consider selling their property for the construction of a new public library. A new City public parking lot was recently constructed on the west side of the site. It could be expanded to provide more parking that could be shared with the library. The connectivity to the park, views of the river, proximity to main street and walkability were identified as important benefits of this location.

## SITE OPTIONS MAP

FLOOR PLAN