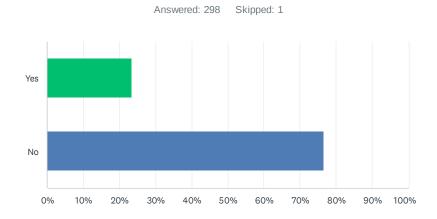

After the ATF report was provided to the Core Planning Committee, a community-wide survey was conducted. 299 responses were received. 228 of those respondents had not participated, nor had a family member participate, in any of the public planning. The outcome of the survey was a significant level of support for option 6 first and option 7 second. Three other options received less than 10% support as a preferred site. A description of the two preferred concepts is as follows.