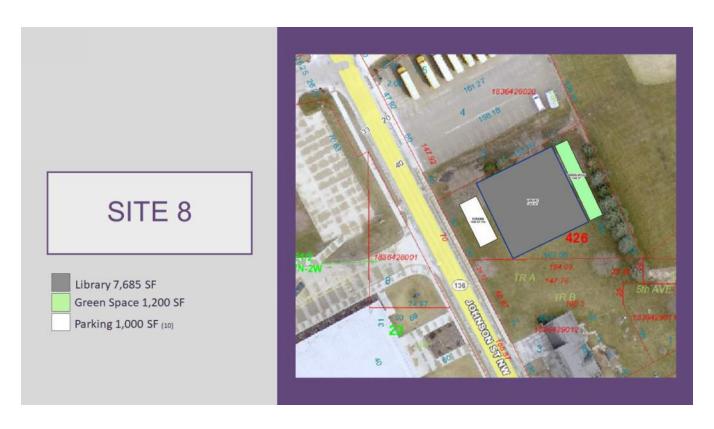

#### Q12 Please write any comments, positive and negative, ideas and or suggestions about Option 8. The more feedback the Design Team gets, the better!

| # | RESPONSES                                  | DATE              |
|---|--------------------------------------------|-------------------|
| 1 | I like other designs and locations better. | 8/31/2021 6:22 PM |