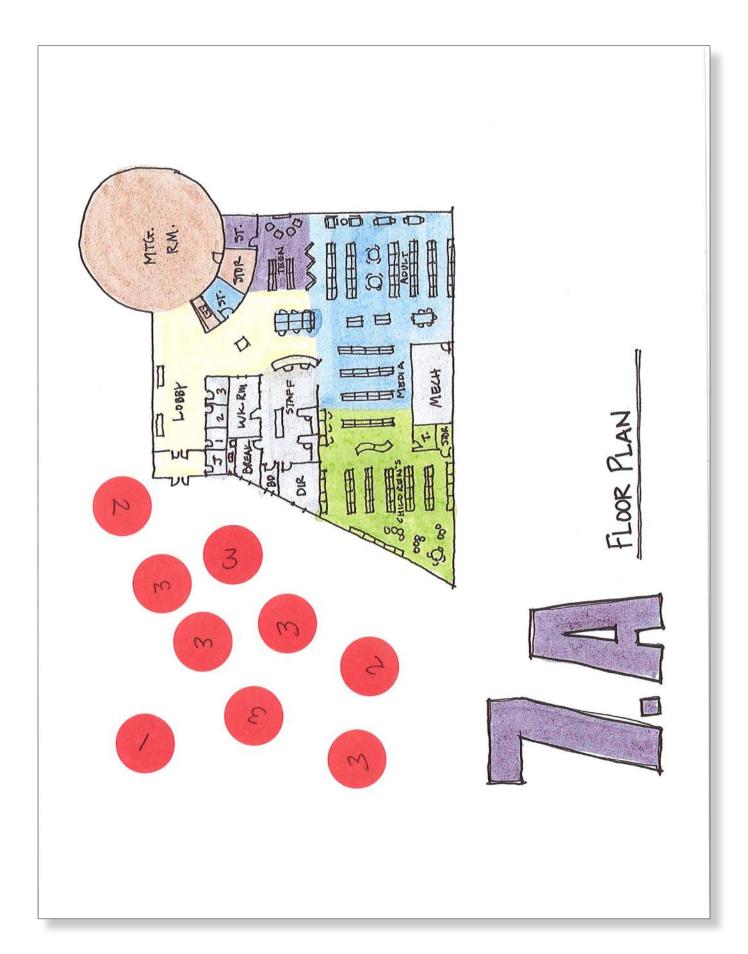

| 8/31/2021 6:22 PM |



**Pros and Cons Sheet** 





Cons / Dislikes

Like alternate design

trees to North view for Privacy to HS. .t Middle School events.

Other designs + locations are better



I see late I like about their option and 7. Love The connection to the worlking trail 4 possible looking out at the river. Would be neat exception that other lubraries don't have. But would miss the outdoor pater area in 7? which would be there in 7A??

I like 7A - View up , down river











#### Q11 Please write any comments, positive and negative, ideas and or suggestions about Option 7.A. The more feedback the Design Team gets, the better!

| # | RESPONSES                              | DATE              |
|---|----------------------------------------|-------------------|
| 1 | Other designs and locations are better | 8/31/2021 6:22 PM |



**Pros and Cons Sheet** 

Pros / Likes



Cons / Dislikes

Prefer other locations better



#### Q12 Please write any comments, positive and negative, ideas and or suggestions about Option 8. The more feedback the Design Team gets, the better!

| # | RESPONSES                                  | DATE              |
|---|--------------------------------------------|-------------------|
| 1 | I like other designs and locations better. | 8