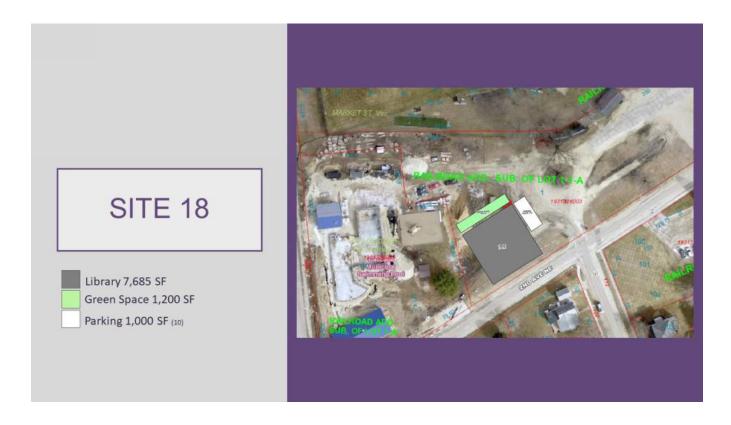

## SITE OPTION 18 & 30

Site 18 is on American Legion property next to the public swimming pool.

Site 30 is located on Buchanan and Lincoln streets a block from the existing library.

#### Q22 Please write any comments, positive and negative, ideas and or suggestions about Option 18. The more feedback the Design Team gets, the better!

| # | RESPONSES                                                                                                                        | DATE              |
|---|----------------------------------------------------------------------------------------------------------------------------------|-------------------|
| 1 | I really liked the design and location of this design. I think it is accessible and many families would get something out of it. | 8/31/2021 6:22 PM |

Cons / Dislikes

\* not much green space

- is there really enough space? Like 9 parking spaces there but would there be enough off or street garking for bury events at the library?

Whe the design + location of this option