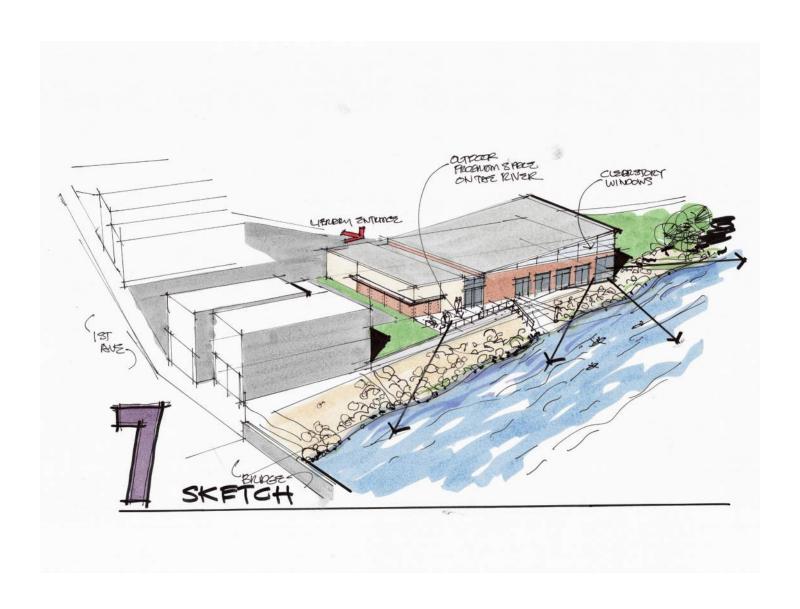

## **OPTION 7**

This site is located on City property behind and just north of J Salon & Spa on Main Street. It is also located on the river and would provide beautiful views up and down the waterway. There is adjacent access to the trail and large play/practice fields to the north. A new parking area could serve the library, trail head, playfields and the downtown. Outdoor seating and gathering space could be provided as well as a connection to the river.

# Q10 Please write any comments, positive and negative, ideas and or suggestions about Option 7. The more feedback the Design Team gets, the better!

| # | RESPONSES                                                                                                                                                                                                                                                                                                                                                                    | DATE              |
|---|------------------------------------------------------------------------------------------------------------------------------------------------------------------------------------------------------------------------------------------------------------------------------------------------------------------------------------------------------------------------------|-------------------|
| 1 | Absolutely love 7 and how it over looks the river, it would be the only building in town overlooking a landmark of our town! I like the patio space with access down. The view from the bridge would be amazing looking at the building! Would be a welcoming view entering Main Street! Like the modern architecture style of the perspective sketch. My favorite location! | 9/1/2021 5:02 PM  |
| 2 | I like other designs and locations better                                                                                                                                                                                                                                                                                                                                    | 8/31/2021 6:22 PM |

**Pros and Cons Sheet** 

Cons / Dislikes

Like alternate design

trees to North view for Privacy to HS. .t Middle School events.

Other designs + locations are better

I see late I like about their option and 7. Love The connection to the worlking trail 4 possible looking out at the river. Would be neat exception that other lubraries don't have. But would miss the outdoor pater area in 7? which would be there in 7A??