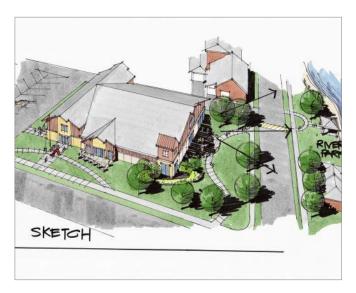

## **OPTION 6**

This site is just west of Riverview Park and consists of three individual residential lots with two homes constructed on the lots. These property owners have been contacted and have reported that they would consider selling their property for the construction of a new public library. A new City public parking lot was recently constructed on the west side of the site. It could be expanded to provide more parking that could be shared with the library. The connectivity to the park, views of the river, proximity to main street and walkability were identified as important benefits of this location.

## SITE OPTIONS MAP

FLOOR PLAN