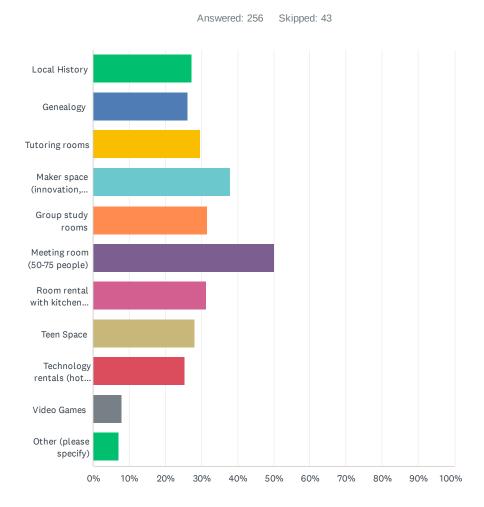

A second kind of space need lies beyond this estimate of immediate space need. This second category of space need includes services or resources or spaces that SHOULD be on offer today but are not because there isn't enough space in the present building. For example, the building lacks any study room spaces for small groups or tutoring rooms. Currently study seating is at large tables with no privacy.

Finally, the third category of space covers the ability to accommodate future resource and service inventory needs. This includes accommodating programming for all age and interest groups that is not available anywhere else in the community.

- Providing large, divisible public meeting room spaces for a variety of user groups.
- Provide a meeting room that can be operated outside of regular library hours.
- Provide a children's programming room.
- Offer outdoor reading and meeting spaces.
- Use sustainable design practices to design an energyefficient building.
- Find a way to add some library dedicated parking.