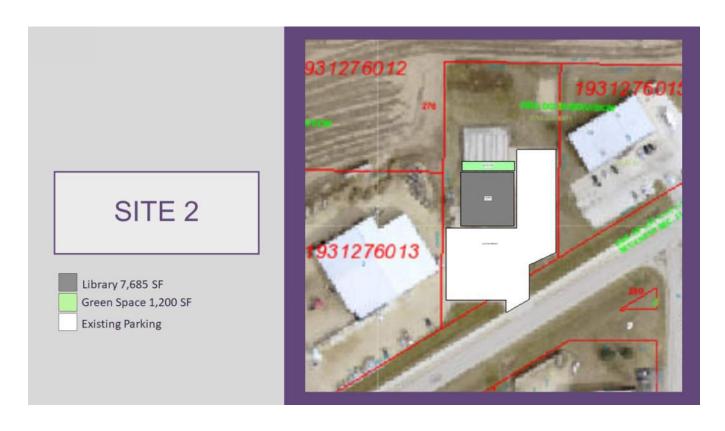

We do bubble and block diagrams as well and exterior and interior relationship reviews.





## STEP ONE





\*Formal Review ... Periodically, everyone steps back, takes a deep breath, and reviews all drawings and progress to ensure it's headed in the right direction.







## STEP FOUR

Sparks ignite as plans are refined and detailed. Exterior and interior sketches bring the spaces to life.



## STEP THREE

Sparks fly as conceptual plans are created, studied and refined.



## SPARK FINAL ARTWORK!



## WHAT HAPPENS NEXT?

By the end of the one, two or three-day Sessions, the concept  $% \left( 1\right) =\left( 1\right) \left( 1\right)$ for your project will be clearly defined. With conceptual drawings in hand, we return to the office to develop and refine.

## SITE OPTIONS MAP















































































































FLOOR PLAN













































































### Cascade Public Library

**Pros and Cons Sheet** 





Cons / Dislikes

Would like to see the current library building used for Senior Center - Cascade really needs toprovide a space for our Seniors to gather - the seniors now are the ones who build our Community and we are forgetting about their needs !!!

Space is too small for expansion of current library. would make a great future place for a sepion center or food pantry.

Too Plain

Would not work for the library-too small, landlocked, Cant I make a second story work.

- If doing their plan, why bother? Just would not fill/meet needs & excitin