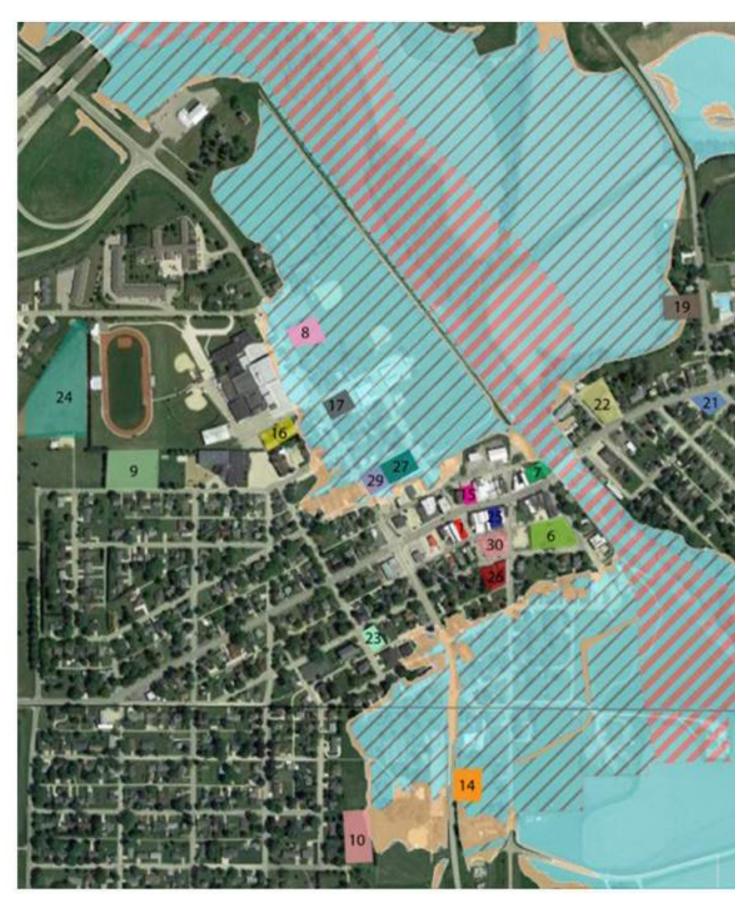

The design workshop studied more than 30 possible building site options. All the options were tested against the projected library space needs and desired off-street parking. The community provided feedback throughout both days and during evening presentations and provided direction on which options they preferred. At the end of the workshop, the citizens evaluated and voted for their favorite options. There were 3 options that rose to the top, option 6, 7, and 26. The total project cost for the preferred options ranged from \$3,200,000 - \$3,700,000.

After the ATF report was provided to the Core Planning Committee, a community-wide survey was conducted. 299 responses were received. 228 of those respondents had not participated, nor had a family member participate, in any of the public planning. The outcome of the survey was a significant level of support for option 6 first and option 7 second. Three other options received less than 10% support as a preferred site. A description of the two preferred concepts is as follows.

## **OPTION 6**

This site is just west of Riverview Park and consists of three individual residential lots with two homes constructed on the lots. These property owners have been contacted and have reported that they would consider selling their property for the construction of a new public library. A new City public parking lot was recently constructed on the west side of the site. It could be expanded to provide more parking that could be shared with the library. The connectivity to the park, views of the river, proximity to main street and walkability were identified as important benefits of this location.

## **OPTION 7**

This site is located on City property behind and just north of J Salon & Spa on Main Street. It is also located on the river and would provide beautiful views up and down the waterway. There is adjacent access to the trail and large play/practice fields to the north. A new parking area could serve the library, trail head, playfields and the downtown. Outdoor seating and gathering space could be provided as well as a connection to the river.

## SITE OPTIONS MAP

FLOOR PLAN