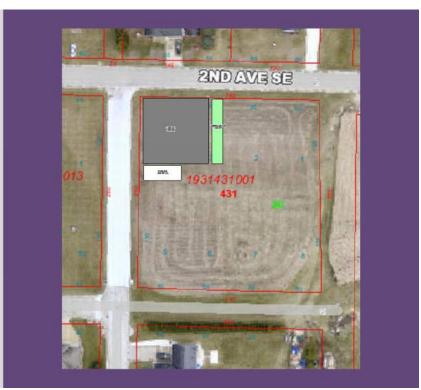

well and exterior and interior relationship reviews.





## STEP ONE





\*Formal Review ... Periodically, everyone steps back, takes a deep breath, and reviews all drawings and progress to ensure it's headed in the right direction.







## STEP FOUR

Sparks ignite as plans are refined and detailed. Exterior and interior sketches bring the spaces to life.



## STEP THREE

Sparks fly as conceptual plans are created, studied and refined.



## SPARK FINAL ARTWORK!



## WHAT HAPPENS NEXT?

By the end of the one, two or three-day Sessions, the concept  $% \left( 1\right) =\left( 1\right) \left( 1\right)$ for your project will be clearly defined. With conceptual drawings in hand, we return to the office to develop and refine.

## SITE OPTIONS MAP















































































































FLOOR PLAN













































































### Cascade Public Library

**Pros and Cons Sheet** 





Cons / Dislikes

Would like to see the current library building used for Senior Center - Cascade really needs toprovide a space for our Seniors to gather - the seniors now are the ones who build our Community and we are forgetting about their needs !!!

Space is too small for expansion of current library. would make a great future place for a sepion center or food pantry.

Too Plain

Would not work for the library-too small, landlocked, Cant I make a second story work.

- If doing their plan, why bother? Just would not fill/meet needs & exciting possibilities of what real expan