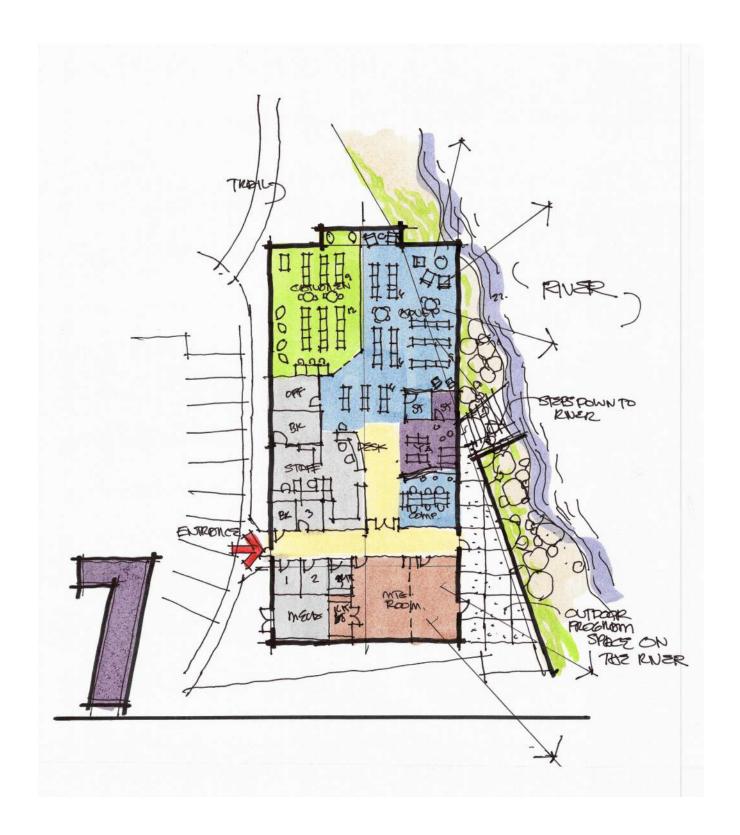

## **OPTION 7**

This site is located on City property behind and just north of J Salon & Spa on Main Street. It is also located on the river and would provide beautiful views up and down the waterway. There is adjacent access to the trail and large play/practice fields to the north. A new parking area could serve the library, trail head, playfields and the downtown. Outdoor seating and gathering space could be provided as well as a connection to the river.

# Q10 Please write any comments, positive and negative, ideas and or suggestions about Option 7. The more feedback the Design Team gets, the better!

| # | RESPONSES                                                                                                                                                                                                                                                                                                                                                                    | DATE              |
|---|------------------------------------------------------------------------------------------------------------------------------------------------------------------------------------------------------------------------------------------------------------------------------------------------------------------------------------------------------------------------------|-------------------|
| 1 | Absolutely love 7 and how it over looks the river, it would be the only building in town overlooking a landmark of our town! I like the patio space with access down. The view from the bridge would be amazing looking at the building! Would be a welcoming view entering Main Street! Like the modern architecture style of the perspective sketch. My favorite location! | 9/1/2021 5:02 PM  |
| 2 | I like other designs and locations better                                                                                                                                                                                                                                                                                                                                    | 8/31/2021 6:22 PM |

**Pros and Cons Sheet** 

Cons / Dislikes

Like alternate design

trees to North view for Privacy to HS. .t Middle School events.

Other designs + locations are better

I see late I like about their option and 7. Love The connection to the worlking trail 4 possible looking out at the river. Would be neat exception that other lubraries don't have. But would miss the outdoor pater area in 7? which would be there in 7A??

I like 7A - View up , down river