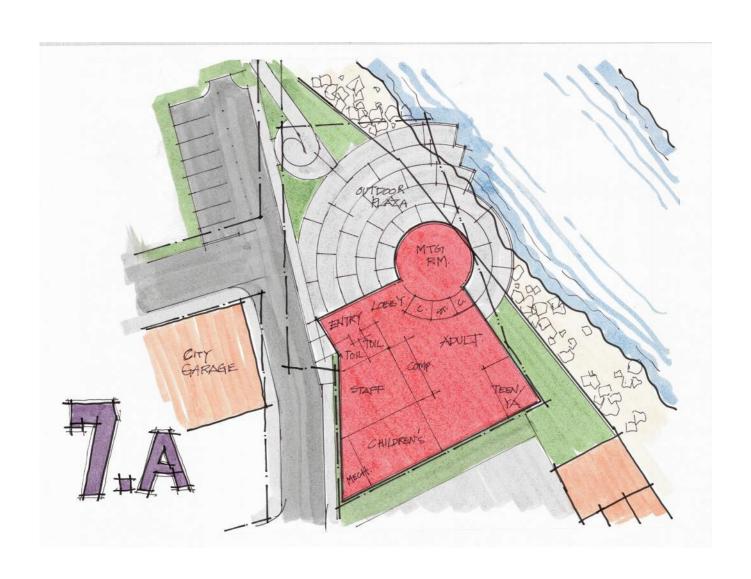

I like 7A - View up , down river

#### Q11 Please write any comments, positive and negative, ideas and or suggestions about Option 7.A. The more feedback the Design Team gets, the better!

| # | RESPONSES                              | DATE              |
|---|----------------------------------------|-------------------|
| 1 | Other designs and locations are better | 8/31/2021 6:22 PM |

**Pros and Cons Sheet** 

Pros / Likes

Cons / Dislikes

Prefer other locations better