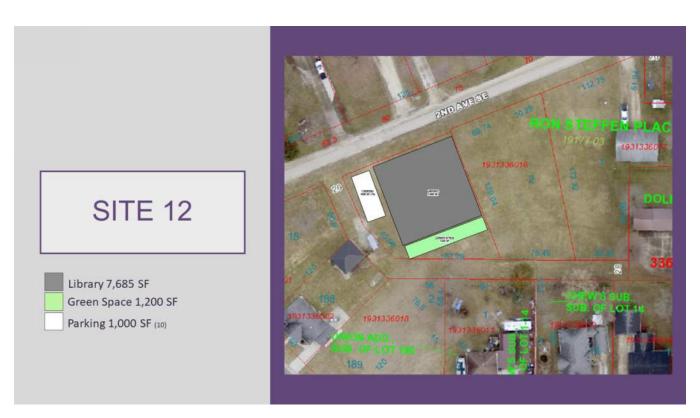

s as well and exterior and interior relationship reviews.





## STEP ONE





\*Formal Review ... Periodically, everyone steps back, takes a deep breath, and reviews all drawings and progress to ensure it's headed in the right direction.







## STEP FOUR

Sparks ignite as plans are refined and detailed. Exterior and interior sketches bring the spaces to life.



## STEP THREE

Sparks fly as conceptual plans are created, studied and refined.



## SPARK FINAL ARTWORK!



## WHAT HAPPENS NEXT?

By the end of the one, two or three-day Sessions, the concept  $% \left( 1\right) =\left( 1\right) \left( 1\right)$ for your project will be clearly defined. With conceptual drawings in hand, we return to the office to develop and refine.

## SITE OPTIONS MAP















































































































FLOOR PLAN













































































### Cascade Public Library

**Pros and Cons Sheet** 





Cons / Dislikes

Would like to see the current library building used for Senior Center - Cascade really needs toprovide a space for our Seniors to gather - the seniors now are the ones who build our Community and we are forgetting about their needs !!!

Space is too small for expansion of current library. would make a great future place for a sepion center or food pantry.

Too Plain

Would not work for the library-too small, landlocked, Cant I make a second story work.

- If doing their plan, why bother? Just would not fill/meet needs & exciting possibilities of what real e