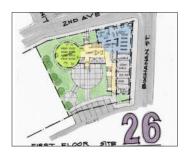

## **SITE OPTION 26**

This option is located at 201 2nd Ave. SW on a site with an old 3-story limestone building at the east and south sides of the site. This owner has stated that he would be willing to sell the site for use as a public library. This design provided a 3-stoty connection to the existing building and included significant outdoor programming space.

FEH DESIGN

**Pros and Cons Sheet** 

26

Cons / Dislikes

Pros / Likes

1 like the layout + garden area
This is my 2nd choice for location - also cleans up this
not good properties.

I like this choice in that the building are old. The food pantry would need to be moved into a more desirable space. This current space is NOT a good place for food storarage & safe handling with no sink or toilet facilities.

## Q30 Please write any comments, positive and negative, ideas and or suggestions about Option 26. The more feedback the Design Team gets, the better!

Answered: 1 Skipped: 2

| # | RESPONSES                             | DATE              |
|---|---------------------------------------|-------------------|
| 1 | I don't like the design nor location. | 8/31/2021 6:22 PM |

**Pros and Cons Sheet** 

Pros / Likes

Cons / Dislikes

Great location & use of buildings already there
-would need addingual parking
-agacquire pomen of Site 35 Mar 30
-814 30 would be faintastic parking for
the library AND daintown businesses, which is needed