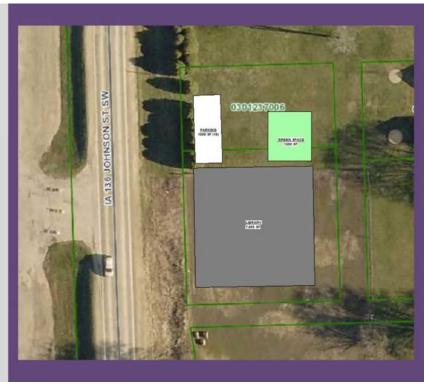

## SITE OPTION 18 & 30

Site 18 is on American Legion property next to the public swimming pool.

Site 30 is located on Buchanan and Lincoln streets a block from the existing library.