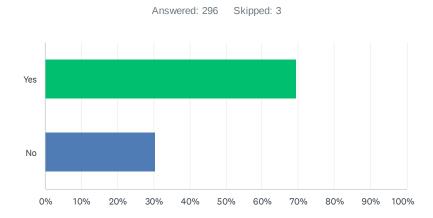

After the ATF report was provided to the Core Planning Committee, a community-wide survey was conducted. 299 responses were received. 228 of those respondents had not participated, nor had a family member participate, in any of the public planning. The outcome of the survey was a significant level of support for option 6 first and option 7 second. Three other options received less than 10% support as a preferred site. A description of the two preferred concepts is as follows.