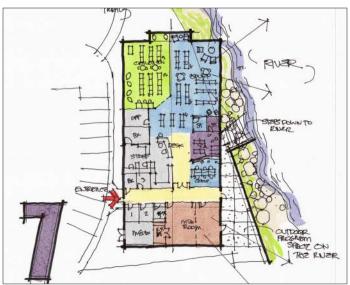

## **OPTION 7**

This site is located on City property behind and just north of J Salon & Spa on Main Street. It is also located on the river and would provide beautiful views up and down the waterway. There is adjacent access to the trail and large play/practice fields to the north. A new parking area could serve the library, trail head, playfields and the downtown. Outdoor seating and gathering space could be provided as well as a connection to the river.

# Q10 Please write any comments, positive and negative, ideas and or suggestions about Option 7. The more feedback the Design Team gets, the better!

| # | RESPONSES                                                                                                                                                                                                                                                                                                                                                                    | DATE              |
|---|------------------------------------------------------------------------------------------------------------------------------------------------------------------------------------------------------------------------------------------------------------------------------------------------------------------------------------------------------------------------------|-------------------|
| 1 | Absolutely love 7 and how it over looks the river, it would be the only building in town overlooking a landmark of our town! I like the patio space with access down. The view from the bridge would be amazing looking at the building! Would be a welcoming view entering Main Street! Like the modern architecture style of the perspective sketch. My favorite location! | 9/1/2021 5:02 PM  |
| 2 | I like other designs and locations better                                                                                                                                                                                                                                                                                                                                    | 8/31/2021 6:22 PM |

**Pros and Cons Sheet** 

Cons / Dislikes

Like alternate design

trees to North view for Privacy to HS. .t Middle School events.

Other designs + locations are better

I see late I like about their option and 7. Love The connection to the worlking trail 4 possible looking out at the river. Would be neat exception that other lubraries don't have. But would miss the outdoor pater area in 7? which would be there in 7A??

I like 7A - View up , down river