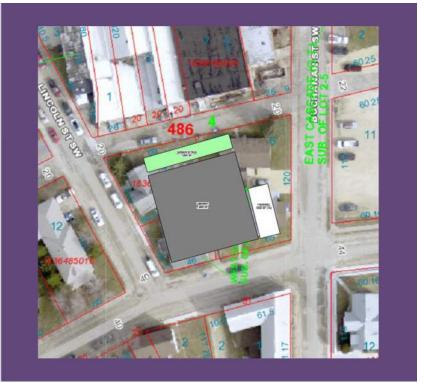

FEH DESIGN

**Pros and Cons Sheet** 

26

Cons / Dislikes

Pros / Likes

1 like the layout + garden area
This is my 2nd choice for location - also cleans up this
not good properties.

I like this choice in that the building are old. The food pantry would need to be moved into a more desirable space. This current space is NOT a good place for food storarage & safe handling with no sink or toilet facilities.

**Pros and Cons Sheet** 

Pros / Likes

Cons / Dislikes

Great location & use of buildings already there
-would need addingual parking
-agacquire pomen of Site 35 Mar 30
-814 30 would be faintastic parking for
the library AND daintown businesses, which is needed

Cleaning up while getting

New Library - Great to cation

- The the idea of working w/ Atone building & it would

really clean up me area.

T

**Pros and Cons Sheet** 

Pros / Likes

Cons / Dislikes