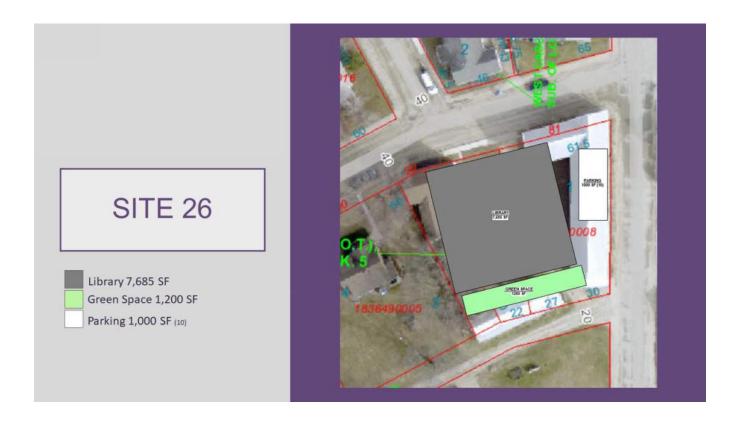

## **SITE OPTION 26**

This option is located at 201 2nd Ave. SW on a site with an old 3-story limestone building at the east and south sides of the site. This owner has stated that he would be willing to sell the site for use as a public library. This design provided a 3-stoty connection to the existing building and included significant outdoor programming space.