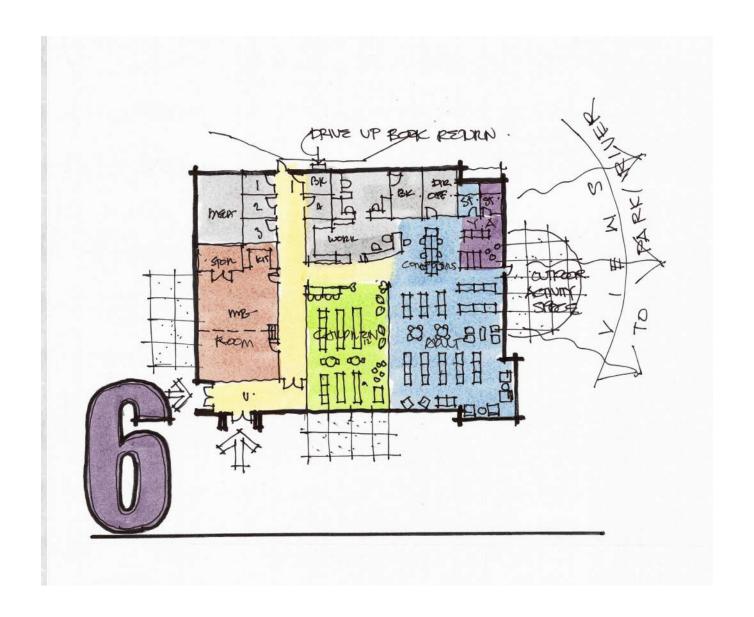

## **OPTION 6**

This site is just west of Riverview Park and consists of three individual residential lots with two homes constructed on the lots. These property owners have been contacted and have reported that they would consider selling their property for the construction of a new public library. A new City public parking lot was recently constructed on the west side of the site. It could be expanded to provide more parking that could be shared with the library. The connectivity to the park, views of the river, proximity to main street and walkability were identified as important benefits of this location.

## Q8 Please write any comments, positive and negative, ideas and or suggestions about Option 6. The more feedback the Design Team gets, the better!

| # | RESPONSES                                                                                              | DATE              |
|---|--------------------------------------------------------------------------------------------------------|-------------------|
| 1 | Six is a great design in relation to the park                                                          | 9/1/2021 5:02 PM  |
| 2 | I really like this design. I think it would be a great spot for the new library. It's very accessible. | 8/31/2021 6:22 PM |

## Q9 Please write any comments, positive and negative, ideas and or suggestions about Option 6.1. The more feedback the Design Team gets, the better!

| # | RESPONSES         | DATE              |
|---|-------------------|-------------------|
| 1 | Same as option 6. | 8/31/2021 6:22 PM |