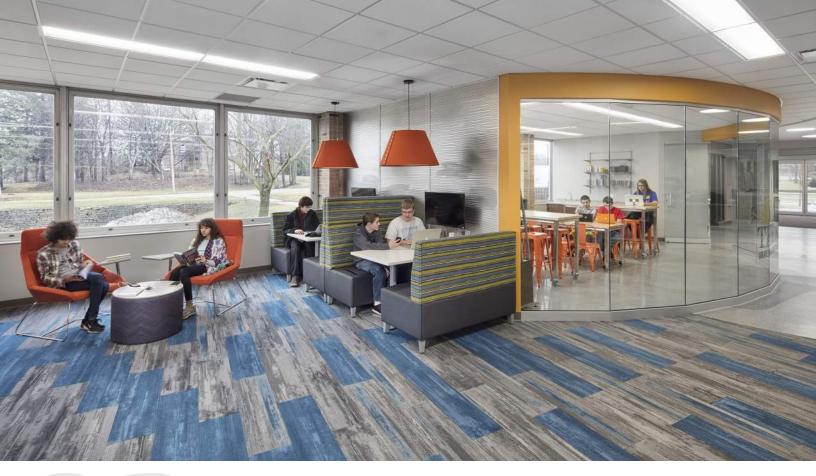

## TWENTY FIRST CENTURY LIBRARY DESIGN

Public libraries continue to evolve as services, media, and our culture changes. A well-planned library anticipates these changes and is flexible enough to accommodate current and future paradigm shifts. We believe there are 5 key areas of focus in a 21st century library: People Focused, Flexibility in Space and Furnishings, Tech-Rich in Services and Building Design, Community Centers and Sustainable in Design and Operation.

The design of any library is always a unique process with each client. This is increasingly true with advanced integration of technology, collaboration opportunities, and flexibility needs. These elements also have different needs based on the user. These needs are carefully evaluated and discussed throughout the design process to help guide the development of each space within the building and beyond the four walls of a traditional structure. At the conclusion of the design process, each library is given a book with specific library-focused solutions to address these needs in their project(s). This book helps ensure the design process incorporates these solutions into a new or renovated facility that is prepared for the future.