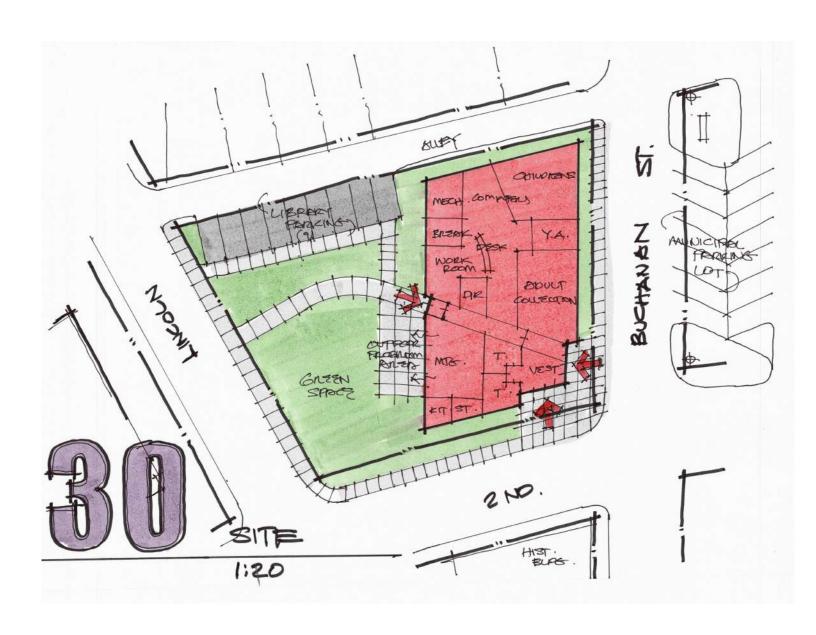

## SITE OPTION 18 & 30

Site 18 is on American Legion property next to the public swimming pool.

Site 30 is located on Buchanan and Lincoln streets a block from the existing library.

## Q35 Please write any comments, positive and negative, ideas and or suggestions about Option 30. The more feedback the Design Team gets, the better!

Answered: 2 Skipped: 1

| # | RESPONSES                                                                                                                     | DATE              |
|---|-------------------------------------------------------------------------------------------------------------------------------|-------------------|
| 1 | Very nice report, yet a little hard to view online. Can the designs be sent in a format that allows the user to enlarge them? | 9/4/2021 6:33 AM  |
| 2 | I don't like the design nor location.                                                                                         | 8/31/2021 6:22 PM |

**Pros and Cons Sheet** 

Pros / Likes

Cons / Dislikes

I Like this choice as it is an updrode to main Street and would be very visable

- Would like to see Cost for this

+ a portion of site 30

+ or parking \* another person this

A please price # 25 - with toak out

**Pros and Cons Sheet** 

Cons / Dislikes

Pros / Likes

Not Bad choice it cheans up a block that is in disrepair & trash. Do not like this degnor location Really like this location Possibility but enough space for this project "? Good location - clean up areause blags colleges URLE STORE Clean up area - Kill Z Birds W/ one Stone SIOUX CITY / DES MOINES / DUBUQUE / DELAFIELD