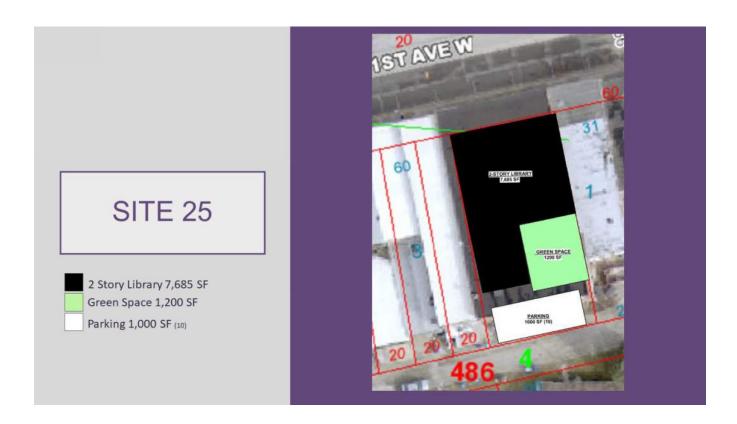

## Q29 Please write any comments, positive and negative, ideas and or suggestions about Option 25. The more feedback the Design Team gets, the better!

Answered: 1 Skipped: 2

| # | RESPONSES                             | DATE              |
|---|---------------------------------------|-------------------|
| 1 | I don't like the design nor location. | 8/31/2021 6:22 PM |