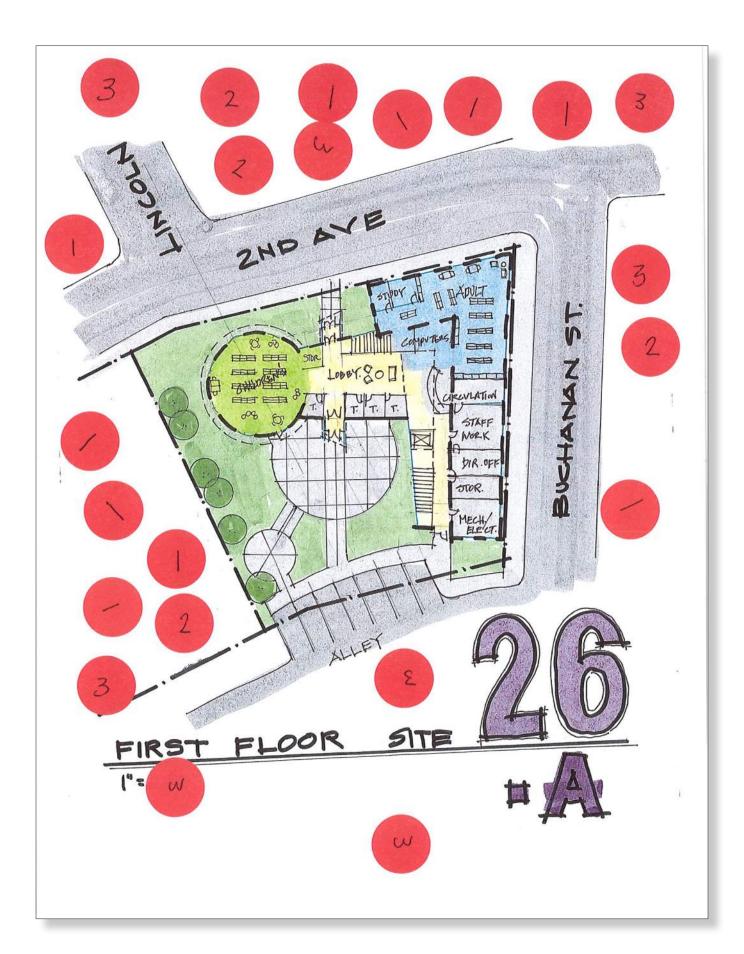

## **SITE OPTION 26**

This option is located at 201 2nd Ave. SW on a site with an old 3-story limestone building at the east and south sides of the site. This owner has stated that he would be willing to sell the site for use as a public library. This design provided a 3-stoty connection to the existing building and included significant outdoor programming space.

## Q30 Please write any comments, positive and negative, ideas and or suggestions about Option 26. The more feedback the Design Team gets, the better!

Answered: 1 Skipped: 2

| # | RESPONSES                             | DATE              |
|---|---------------------------------------|-------------------|
| 1 | I don't like the design nor location. | 8/31/2021 6:22 PM |