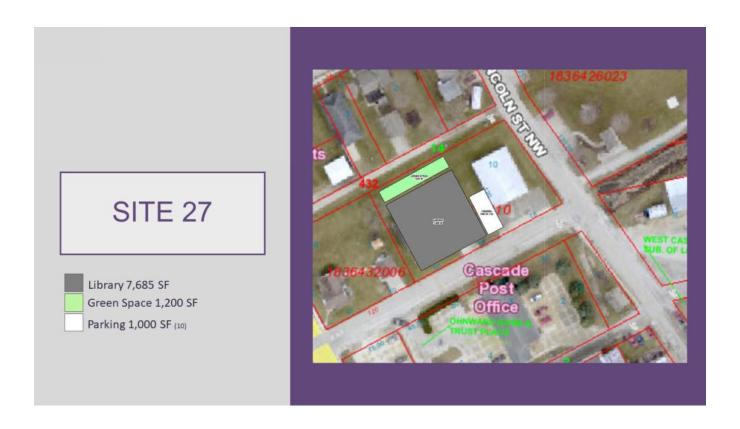

# Q32 Please write any comments, positive and negative, ideas and or suggestions about Option 27. The more feedback the Design Team gets, the better!

Answered: 1 Skipped: 2

| # | RESPONSES                             | DATE              |
|---|---------------------------------------|-------------------|
| 1 | I don't like the design nor location. | 8/31/2021 6:22 PM |