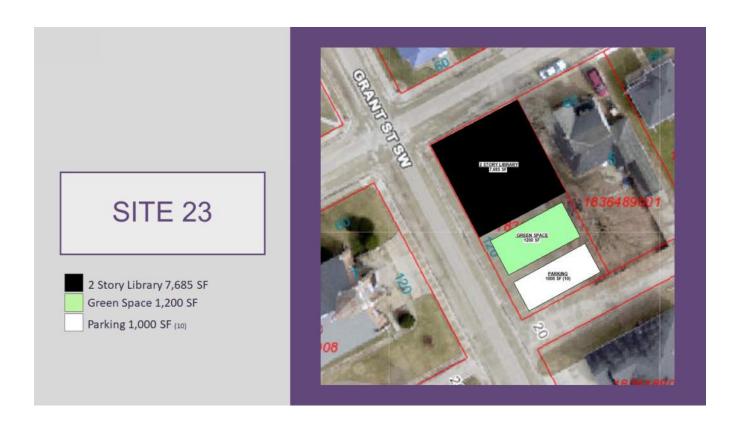

## Q27 Please write any comments, positive and negative, ideas and or suggestions about Option 23. The more feedback the Design Team gets, the better!

Answered: 1 Skipped: 2

| # | RESPONSES                               | DATE              |
|---|-----------------------------------------|-------------------|
| 1 | I don't like either design or location. | 8/31/2021 6:22 PM |