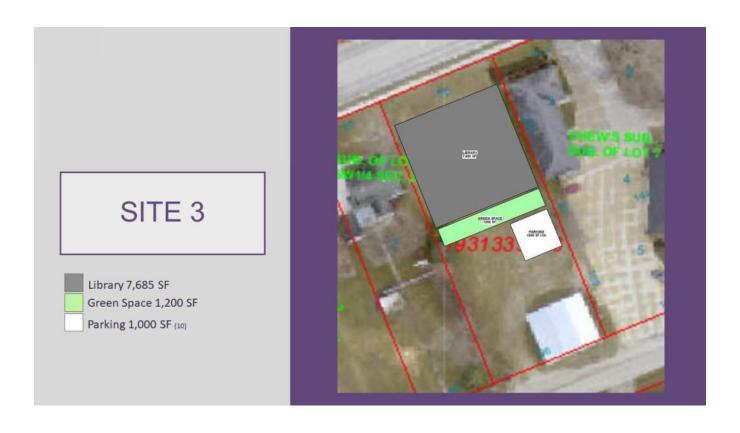

o bubble and block diagrams as well and exterior and interior relationship reviews.





## STEP ONE





\*Formal Review ... Periodically, everyone steps back, takes a deep breath, and reviews all drawings and progress to ensure it's headed in the right direction.







## STEP FOUR

Sparks ignite as plans are refined and detailed. Exterior and interior sketches bring the spaces to life.



## STEP THREE

Sparks fly as conceptual plans are created, studied and refined.



## SPARK FINAL ARTWORK!



## WHAT HAPPENS NEXT?

By the end of the one, two or three-day Sessions, the concept  $% \left( 1\right) =\left( 1\right) \left( 1\right)$ for your project will be clearly defined. With conceptual drawings in hand, we return to the office to develop and refine.

## SITE OPTIONS MAP















































































































FLOOR PLAN













































































### Cascade Public Library

**Pros and Cons Sheet** 





Cons / Dislikes

Would like to see the current library building used for Senior Center - Cascade really needs toprovide a space for our Seniors to gather - the seniors now are the ones who build our Community and we are forgetting about their needs !!!

Space is too small for expansion of current library. would make a great future place for a sepion center or food pantry.

Too Plain

Would not work for the library-too small, landlocked, Cant I make a second story work.

- If doing their plan, why bother? Just would not fill/meet needs & exciting po