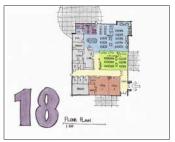

## SITE OPTION 18 & 30

Site 18 is on American Legion property next to the public swimming pool.

Site 30 is located on Buchanan and Lincoln streets a block from the existing library.

#### Q22 Please write any comments, positive and negative, ideas and or suggestions about Option 18. The more feedback the Design Team gets, the better!

| # | RESPONSES                                                                                                                        | DATE              |
|---|----------------------------------------------------------------------------------------------------------------------------------|-------------------|
| 1 | I really liked the design and location of this design. I think it is accessible and many families would get something out of it. | 8/31/2021 6:22 PM |