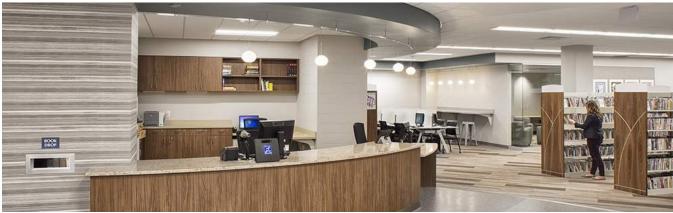

## TWENTY FIRST CENTURY LIBRARY DESIGN

Public libraries continue to evolve as services, media, and our culture changes. A well-planned library anticipates these changes and is flexible enough to accommodate current and future paradigm shifts. We believe there are 5 key areas of focus in a 21st century library: People Focused, Flexibility in Space and Furnishings, Tech-Rich in Services and Building Design, Community Centers and Sustainable in Design and Operation.

The design of any library is always a unique process with each client. This is increasingly true with advanced integration of technology, collaboration opportunities, and flexibility needs. These elements also have different needs based on the user. These needs are carefully evaluated and discussed throughout the design process to help guide the development of each space within the building and beyond the four walls of a traditional structure. At the conclusion of the design process, each library is given a book with specific library-focused solutions to address these needs in their project(s). This book helps ensure the design process incorporates these solutions into a new or renovated facility that is prepared for the future.