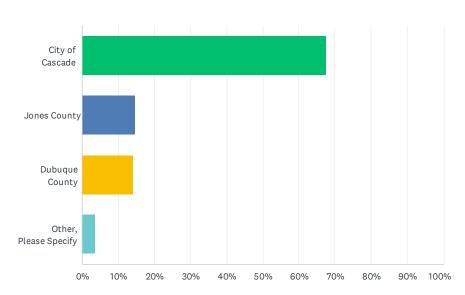

|    | \$505.44            |    | \$531.26        |    | \$478.68              |        |
| 40 years plus 3% inflation             | \$9,590,210.82 |    | \$11,630,191.91     |    | \$11,456,523.95 |    | \$13,522,386.52       |        |
| 2021 operations budget is \$141,313    |                |    |                     |    |                 |    |                       |        |



# COMMUNITY SURVEY

Cascade Library Survey

# Q1 How often do you or your immediate family visit the library?



| ANSWER CHOICES     | RESPONSES  |
|--------------------|------------|
| Weekly             | 22.30% 66  |
| Monthly            | 22.64% 67  |
| A few times a year | 39.86% 118 |
| Never              | 15.20% 45  |
| TOTAL              | 296        |

# Q2 In which Municipality do you reside?





| ANSWER CHOICES        | RESPONSES  |
|-----------------------|------------|
| City of Cascade       | 67.56% 202 |
| Jones County          | 14.72% 44  |
| Dubuque County        | 14.05% 42  |
| Other, Please Specify | 3.68% 11   |
| TOTAL                 | 299        |

Q3 Do you believe the Cascade Public Library provides valuable service to the community? If so, how do you currently use the library? (Please select all that apply)



| ANSWER CHOICES                                   | RESPONSES |     |
|--------------------------------------------------|-----------|-----|
| Attend programs for children                     | 37.92%    | 113 |
| Attend programs for teens                        | 4.03%     | 12  |
| Attend programs for families                     | 13.09%    | 39  |
|