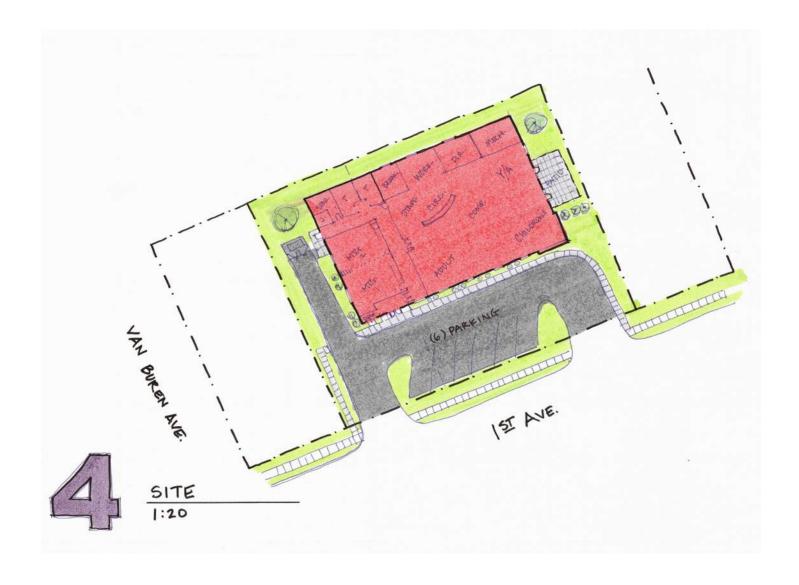

## **OPTION 6**

This site is just west of Riverview Park and consists of three individual residential lots with two homes constructed on the lots. These property owners have been contacted and have reported that they would consider selling their property for the construction of a new public library. A new City public parking lot was recently constructed on the west side of the site. It could be expanded to provide more parking that could be shared with the library. The connectivity to the park, views of the river, proximity to main street and walkability were identified as important benefits of this location.

## SITE OPTIONS MAP

FLOOR PLAN

## Q8 Please write any comments, positive and negative, ideas and or suggestions about Option 6. The more feedback the Design Team gets, the better!

| # | RESPONSES                                                                                              | DATE              |
|---|--------------------------------------------------------------------------------------------------------|-------------------|
| 1 | Six is a great design in relation to the park                                                          | 9/1/2021 5:02 PM  |
| 2 | I really like this design. I think it would be a great spot for the new library. It's very accessible. | 8/31/2021 6:22 PM |

## Q9 Please write any comments, positive and negative, ideas and or suggestions about Option 6.1. The more feedback the Design Team gets, the better!

| # | RESPONSES         | DATE              |
|---|-------------------|-------------------|
| 1 | Same as option 6. | 8/31/2021 6:22 PM |