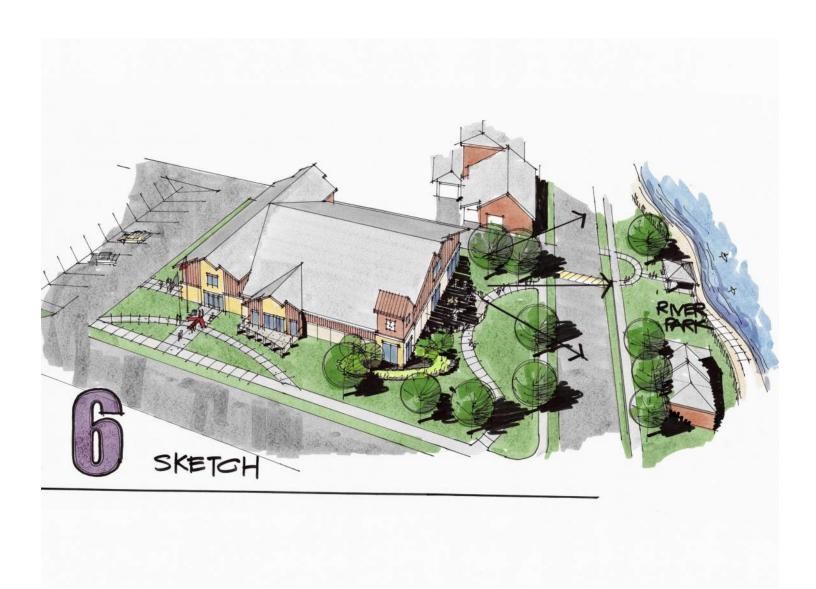

## **OPTION 6**

This site is just west of Riverview Park and consists of three individual residential lots with two homes constructed on the lots. These property owners have been contacted and have reported that they would consider selling their property for the construction of a new public library. A new City public parking lot was recently constructed on the west side of the site. It could be expanded to provide more parking that could be shared with the library. The connectivity to the park, views of the river, proximity to main street and walkability were identified as important benefits of this location.

## Q8 Please write any comments, positive and negative, ideas and or suggestions about Option 6. The more feedback the Design Team gets, the better!

| # | RESPONSES                                                                                              | DATE              |
|---|--------------------------------------------------------------------------------------------------------|-------------------|
| 1 | Six is a great design in relation to the park                                                          | 9/1/2021 5:02 PM  |
| 2 | I really like this design. I think it would be a great spot for the new library. It's very accessible. | 8/31/2021 6:22 PM |