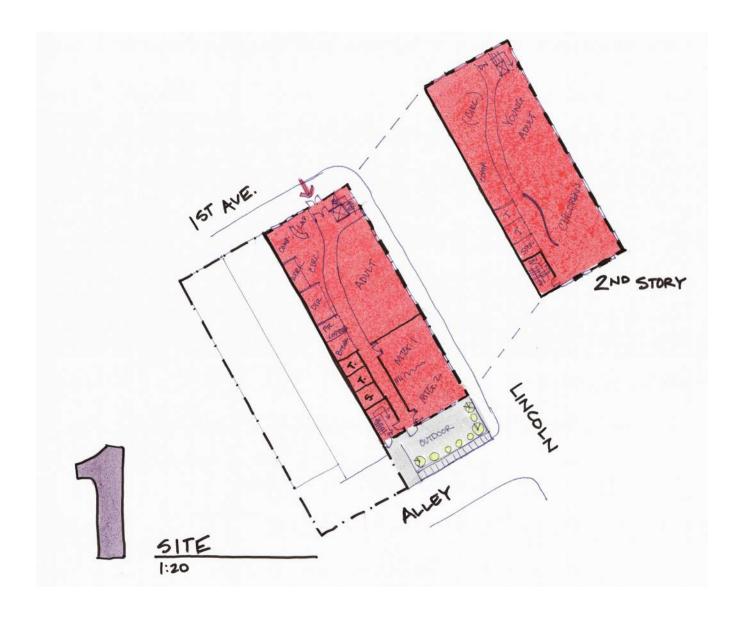

.





## STEP ONE





\*Formal Review ... Periodically, everyone steps back, takes a deep breath, and reviews all drawings and progress to ensure it's headed in the right direction.







## STEP FOUR

Sparks ignite as plans are refined and detailed. Exterior and interior sketches bring the spaces to life.



## STEP THREE

Sparks fly as conceptual plans are created, studied and refined.



## SPARK FINAL ARTWORK!



## WHAT HAPPENS NEXT?

By the end of the one, two or three-day Sessions, the concept  $% \left( 1\right) =\left( 1\right) \left( 1\right)$ for your project will be clearly defined. With conceptual drawings in hand, we return to the office to develop and refine.

## SITE OPTIONS MAP















































































































FLOOR PLAN













































































### Cascade Public Library

**Pros and Cons Sheet** 





Cons / Dislikes

Would like to see the current library building used for Senior Center - Cascade really needs toprovide a space for our Seniors to gather - the seniors now are the ones who build our Community and we are forgetting about their needs !!!

Space is too small for expansion of current library. would make a great future place for a sepion center or food pantry.

Too Plain

Would not work for the library-too small, landlocked, Cant I make a second story work.

- If doing their plan, why bother? Just would not fill/meet needs & exciting possibilities of what real expansion could mean to Cascade. I

SIOUX CITY / DES MOIN