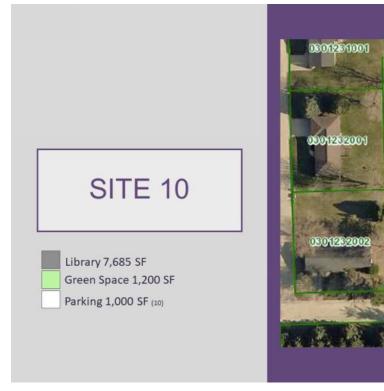

#### Q13 Please write any comments, positive and negative, ideas and or suggestions about Option 9. The more feedback the Design Team gets, the better!

| # | RESPONSES                                         | DATE              |
|---|---------------------------------------------------|-------------------|
| 1 | Option 9 is a great location for the new library. | 8/31/2021 6:22 PM |