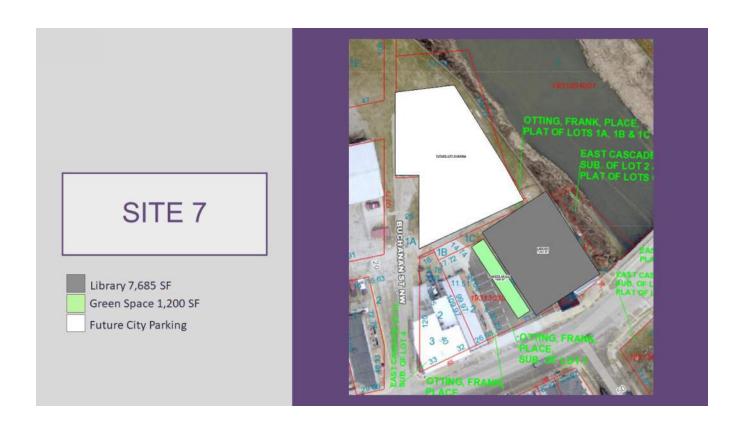

## **OPTION 7**

This site is located on City property behind and just north of J Salon & Spa on Main Street. It is also located on the river and would provide beautiful views up and down the waterway. There is adjacent access to the trail and large play/practice fields to the north. A new parking area could serve the library, trail head, playfields and the downtown. Outdoor seating and gathering space could be provided as well as a connection to the river.

# Q10 Please write any comments, positive and negative, ideas and or suggestions about Option 7. The more feedback the Design Team gets, the better!

| # | RESPONSES                                                                                                                                                                                                                                                                                                                                                                    | DATE              |
|---|------------------------------------------------------------------------------------------------------------------------------------------------------------------------------------------------------------------------------------------------------------------------------------------------------------------------------------------------------------------------------|-------------------|
| 1 | Absolutely love 7 and how it over looks the river, it would be the only building in town overlooking a landmark of our town! I like the patio space with access down. The view from the bridge would be amazing looking at the building! Would be a welcoming view entering Main Street! Like the modern architecture style of the perspective sketch. My favorite location! | 9/1/2021 5:02 PM  |
| 2 | I like other designs and locations better                                                                                                                                                                                                                                                                                                                                    | 8/31/2021 6:22 PM |

**Pros and Cons Sheet** 

Cons / Dislikes

Like alternate design

trees to North view for Privacy to HS. .t Middle School events.

Other designs + locations are better

I see late I like about their option and 7. Love The connection to the worlking trail 4 possible looking out at the river. Would be neat exception that other lubraries don't have. But would miss the outdoor pater area in 7? which would be there in 7A??

I like 7A - View up , down river