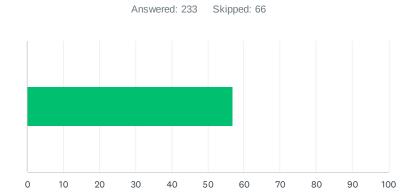

## Q8 Please write any comments, positive and negative, ideas and or suggestions about Option 6. The more feedback the Design Team gets, the better!

| # | RESPONSES                                                                                              | DATE              |
|---|--------------------------------------------------------------------------------------------------------|-------------------|
| 1 | Six is a great design in relation to the park                                                          | 9/1/2021 5:02 PM  |
| 2 | I really like this design. I think it would be a great spot for the new library. It's very accessible. | 8/31/2021 6:22 PM |