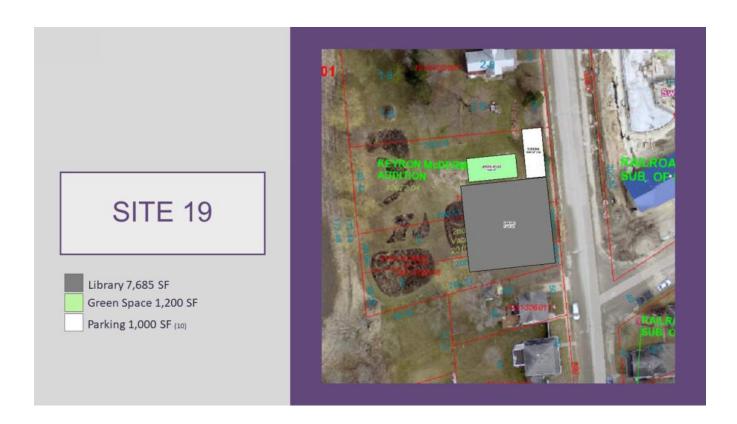

and interior relationship reviews.





## STEP ONE





\*Formal Review ... Periodically, everyone steps back, takes a deep breath, and reviews all drawings and progress to ensure it's headed in the right direction.







## STEP FOUR

Sparks ignite as plans are refined and detailed. Exterior and interior sketches bring the spaces to life.



## STEP THREE

Sparks fly as conceptual plans are created, studied and refined.



## SPARK FINAL ARTWORK!



## WHAT HAPPENS NEXT?

By the end of the one, two or three-day Sessions, the concept  $% \left( 1\right) =\left( 1\right) \left( 1\right)$ for your project will be clearly defined. With conceptual drawings in hand, we return to the office to develop and refine.

## SITE OPTIONS MAP















































































































FLOOR PLAN













































































### Cascade Public Library

**Pros and Cons Sheet** 





Cons / Dislikes

Would like to see the current library building used for Senior Center - Cascade really needs toprovide a space for our Seniors to gather - the seniors now are the ones who build our Community and we are forgetting about their needs !!!

Space is too small for expansion of current library. would make a great future place for a sepion center or food pantry.

Too Plain

Would not work for the library-too small, landlocked, Cant I make a second story work.

- If doing their plan, why bother? Just would not fill/meet needs & exciting possibilities of what real expansion could mean to