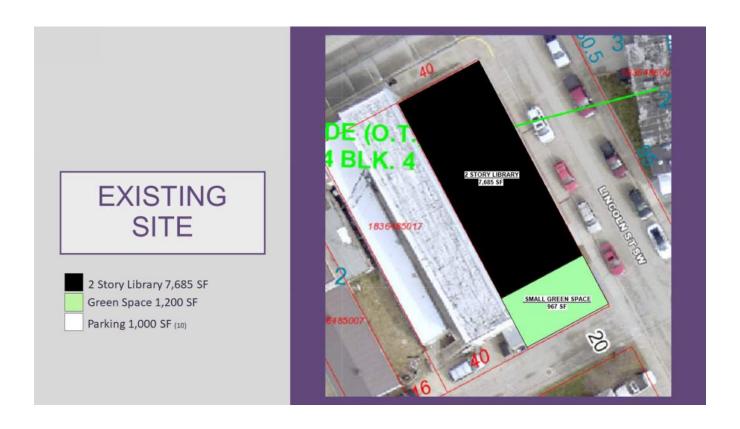

## **BACKGROUND INFORMATION**

Information was gathered from the Library Board and the Library Director relating to existing services and the current inventory of library resources. The long-term space needs of the library have exceeded the library's current space allotment (2,220 square feet) and are expected to grow into long-term space needs of 7,310 square feet. The substantial difference between what the library has and what the library needs, space-wise, was based on the underlying service goals and national trends in public library service. These include the provision of more user-friendly access to collection and an increased emphasis of programming. Additional meeting / programming spaces, improved space for children's and teen services, and a better environment for using technological resources.