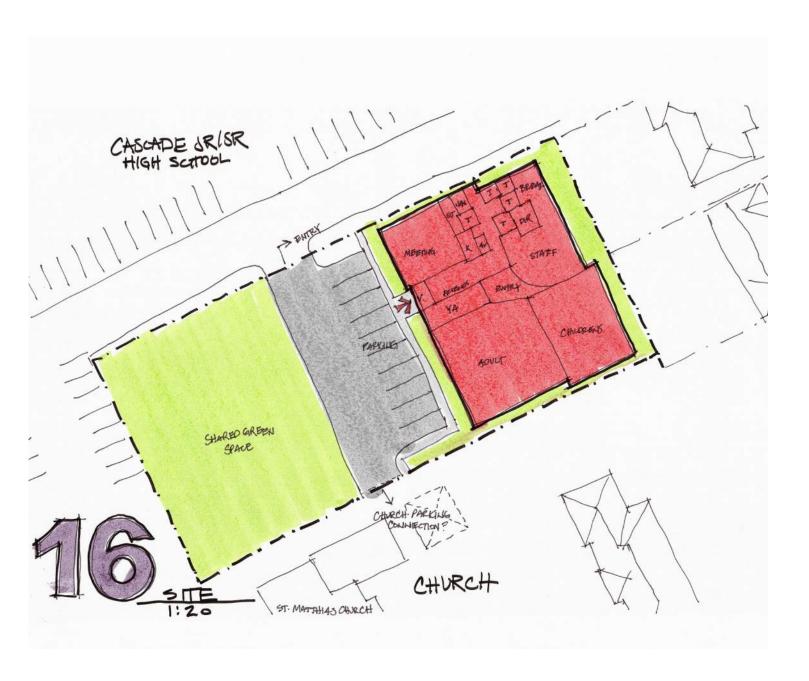

#### Q22 Please write any comments, positive and negative, ideas and or suggestions about Option 18. The more feedback the Design Team gets, the better!

| # | RESPONSES                                                                                                                        | DATE              |
|---|----------------------------------------------------------------------------------------------------------------------------------|-------------------|
| 1 | I really liked the design and location of this design. I think it is accessible and many families would get something out of it. | 8/31/2021 6:22 PM |

Cons / Dislikes

\* not much green space

- is there really enough space? Like 9 parking spaces there but would there be enough off or street garking for bury events at the library?

Whe the design + location of this option